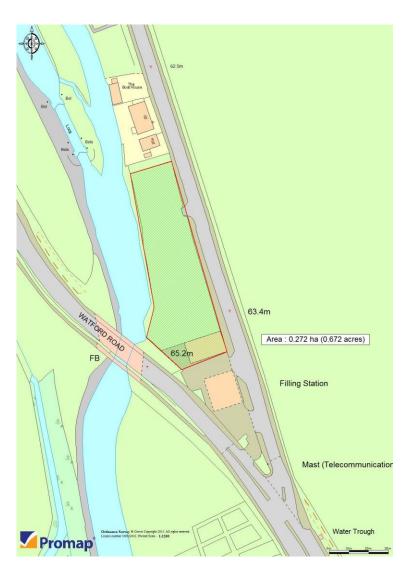

### **DESCRIPTION**

The property open storage space or yard, surface with drainage and power supply. The perimeter is palisade fenced and access is via two gates in the boundary fence facing Mill Road.