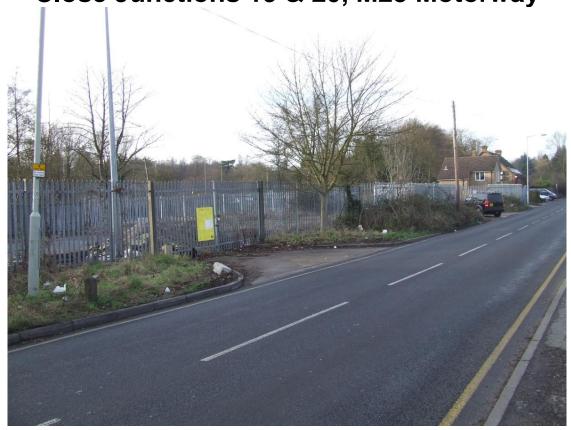

#### **LOCATION**

Close to the A41 the site is within a very short distance from both junction 19 and 20 of the M25 Motorway near Kings Langley and the M1. The Site is suited to, haulage, plant or storage or trade counter (purposes subject to appropriate planning) companies looking to take advantage of the location for distribution purposes, to London and the South East.

### **DESCRIPTION**

The property open storage space or yard, surface with drainage and power supply. The perimeter is palisade fenced and access is via two gates in the boundary fence facing Mill Road.