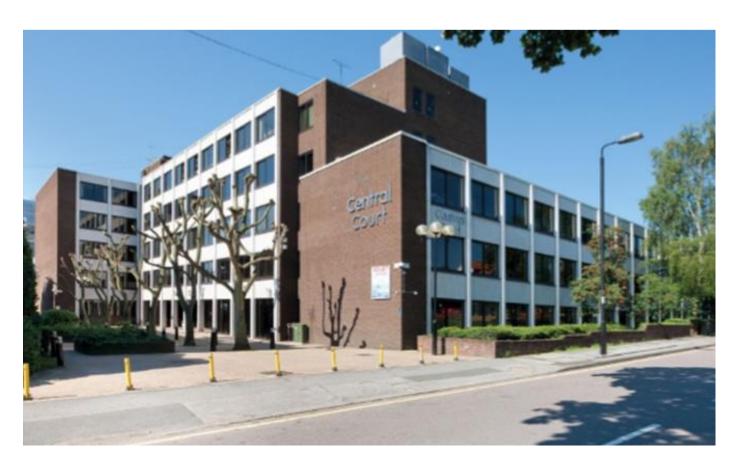

# **Description**

Central Court is a 67,000 sq ft office building located in central Orpington. Located immediately adjacent to a large Tesco superstore and only a short walk from the Walnuts Shopping Centre and Leisure Centre.

Central Court has been constructed in a 'U' shape around a landscaped courtyard garden. The building is being refurbished throughout to a Grade A standard.

The building benefits from the following internal specification: