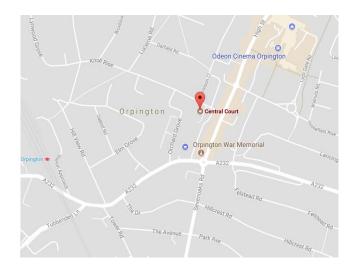

# Location

Orpington is located in the London Borough of Bromley, approximately 15 miles south east of Central London.

The building is well located, approximately 10 minutes walk from Orpington station which offers a fast service to London Bridge, Charing Cross and London Victoria, with a fast service time of around 17 minutes to London Bridge.

Junction 4 of the M25 is approximately 3.5 miles west of the building, providing direct access to the motorway network.