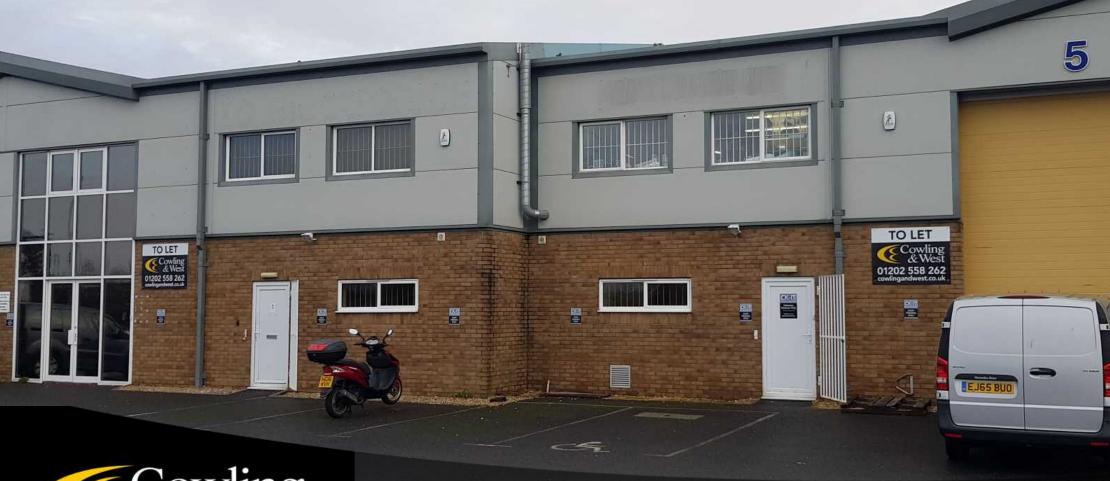

Unit 5 Holes Bay Business Park, Sterte Avenue West, Poole, BH15 2AA

#### Unit 5

Similarly the property was constructed in the early 2000's and is also steel portal frame construction with part brick and part profile steel cladding elevations under an insulated profile steel clad roof.

There is an electrically operated roller shutter on the frontage and a separate personnel door.

The unit has been laid out to provide production/storage space at ground floor level and the first floor is laid out principally for offices.