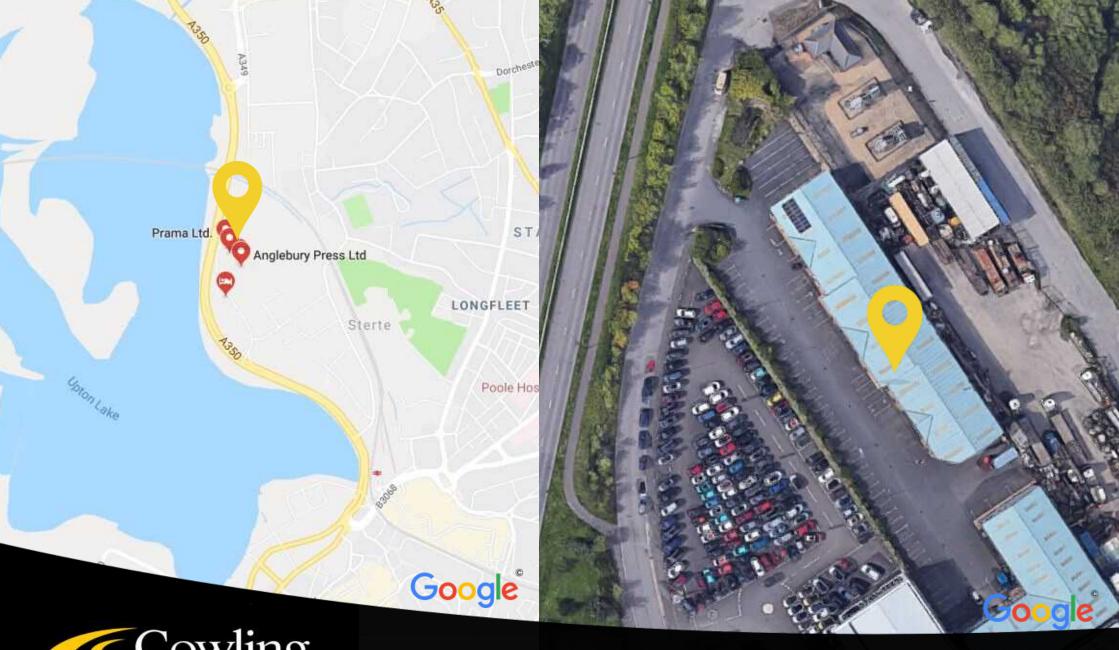

#### Location

The properties are located within an established commercial development on the outskirts of Poole town centre. The site has a prominent position overlooking the A350 Holes Bay dual carriageway, which links at its northern end with the A35 and in turn provides a link to the remainder of the strategic road network in the area.

The properties have the benefit of being within close proximity to Poole town centre and the main line railway station which has a direct link to London Waterloo.

**VIEW LOCATION MAP** 