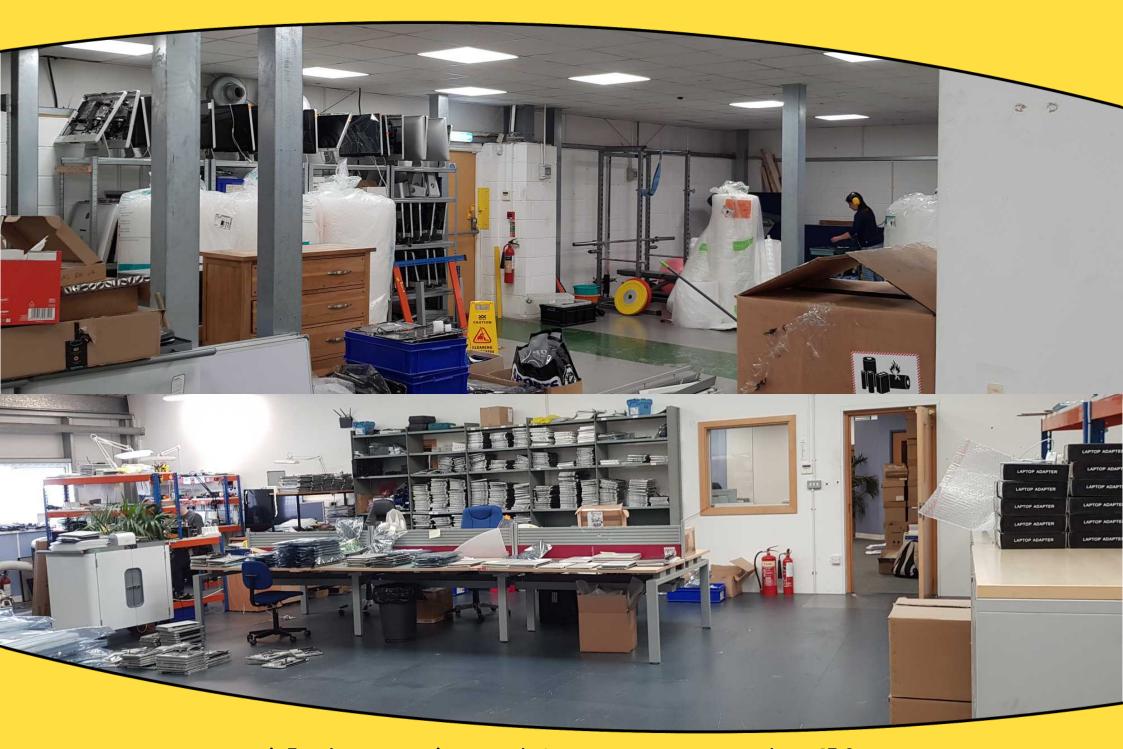

#### Unit 4

The property comprises a mid-terrace modern style building constructed in the early 2000's. It is a steel portal frame construction with part brick and part profile steel cladding elevations under an insulated profile steel clad roof.

There is a glazed panel frontage with double personnel doors behind which there is an electrically operated roller shutter offering additional security.

The unit has been laid out to provide production/storage space at ground floor level and the first floor is laid out principally for offices.