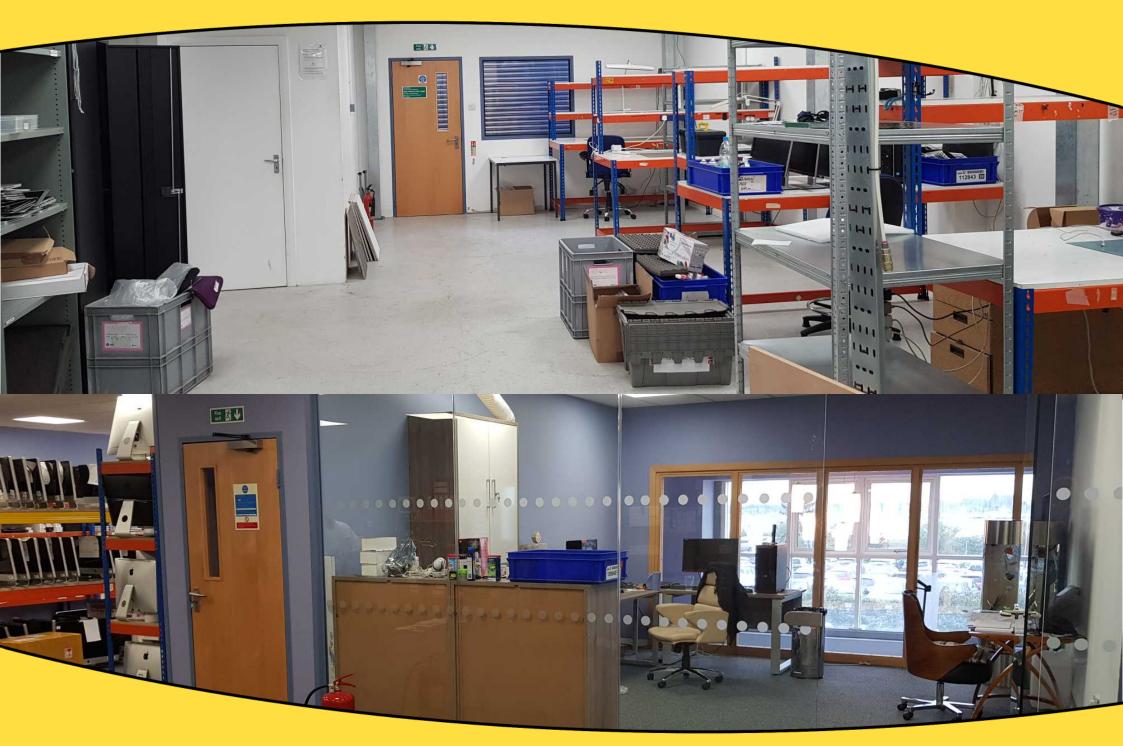

#### Unit 4

The property comprises a mid-terrace modern style building constructed in the early 2000's. It is a steel portal frame construction with part brick and part profile steel cladding elevations under an insulated profile steel clad roof.

There is a glazed panel frontage with double personnel doors behind which there is an electrically operated roller shutter offering additional security.

The unit has been laid out to provide production/storage space at ground floor level and the first floor is laid out principally for offices.

#### Features

- Modern quality units
- Ground floor reception
- Ground floor kitchen/staff room
- Ground floor WC's
- Suspended ceilings on the first floor with LED lighting
- Air conditioning