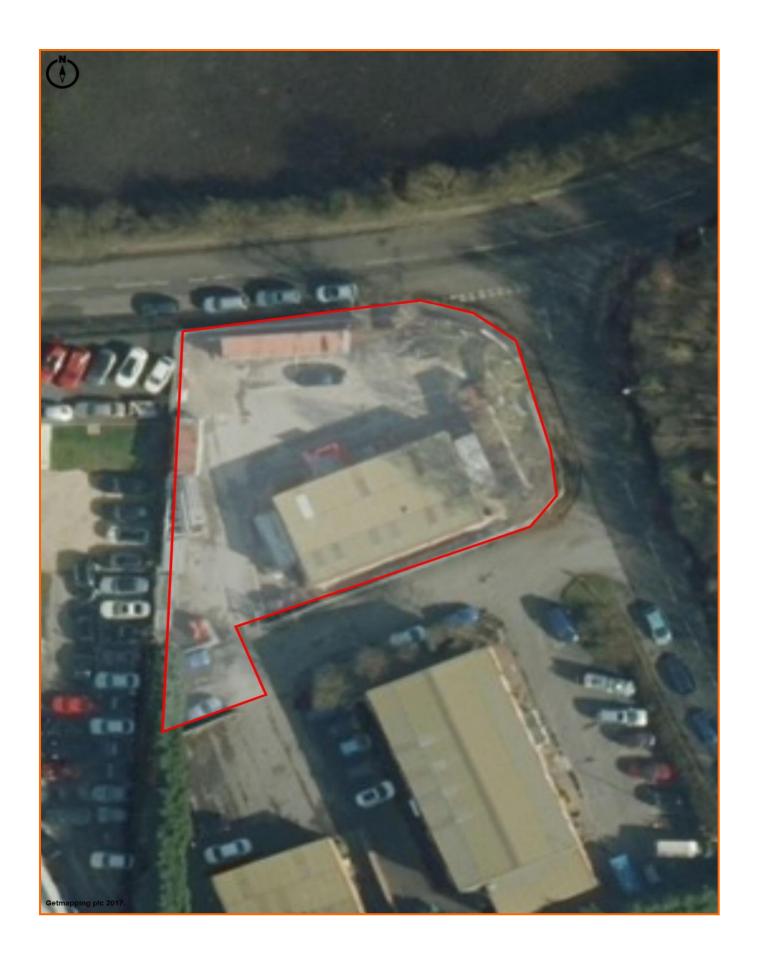

The property itself is positioned close to the junctions of Nunn Brook Road and Blackwell Road and benefits from a prominent position with frontage to the junction.

# Accommodation:

| Ground Floor:              | 178.7 sq m | (1,924 sq ft) |
|----------------------------|------------|---------------|
| Mezzanine (stores/office): | 68.1 sq m  | ( 734 sq ft)  |
| Site Area:                 | 1,138 sq m | (0.28 acres)  |