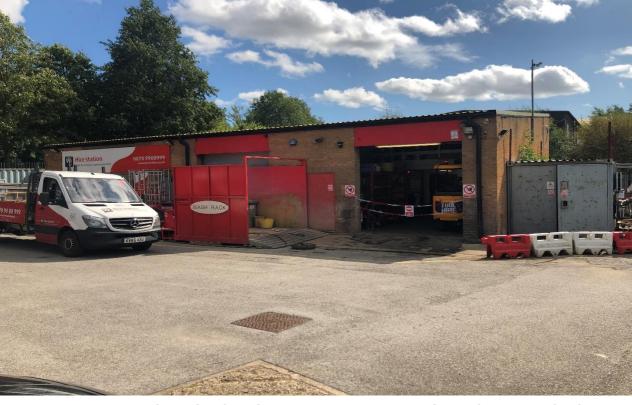

## **Description:**

The unit comprises a detached single storey workshop together with a good sized secure yard.

Access is by way of two roller shutter doors and the unit has been configured to provide workshop areas, sales / showroom, and an internal mezzanine provides for additional storage and offices.

The property itself is positioned close to the junctions of Nunn Brook Road and Blackwell Road and benefits from a prominent position with frontage to the junction.