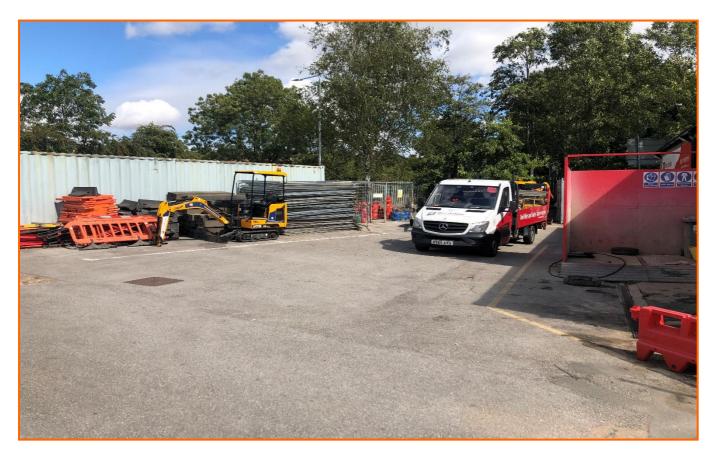

## **Description:**

The unit comprises a detached single storey workshop together with a good sized secure yard.

Access is by way of two roller shutter doors and the unit has been configured to provide workshop areas, sales / showroom, and an internal mezzanine provides for additional storage and offices.

The property itself is positioned close to the junctions of Nunn Brook Road and Blackwell Road and benefits from a prominent position with frontage to the junction.