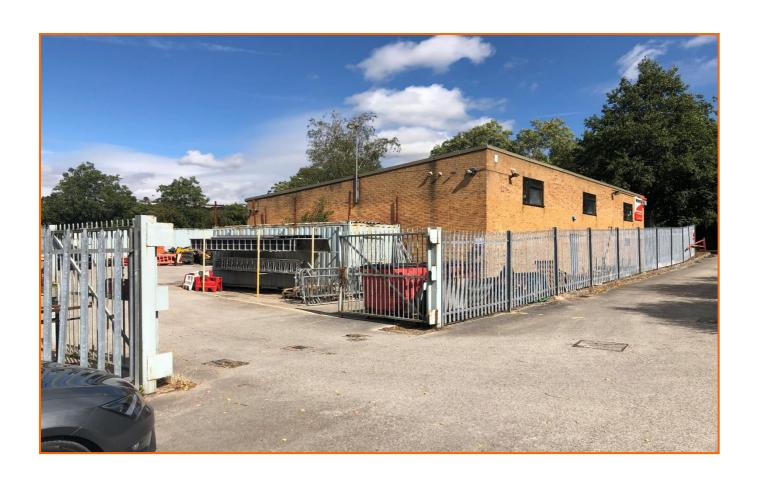

## **Description:**

The unit comprises a detached single storey workshop together with a good sized secure yard.

Access is by way of two roller shutter doors and the unit has been configured to provide workshop areas, sales / showroom, and an internal mezzanine provides for additional storage and offices.

The property itself is positioned close to the junctions of Nunn Brook Road and Blackwell Road and benefits from a prominent position with frontage to the junction.