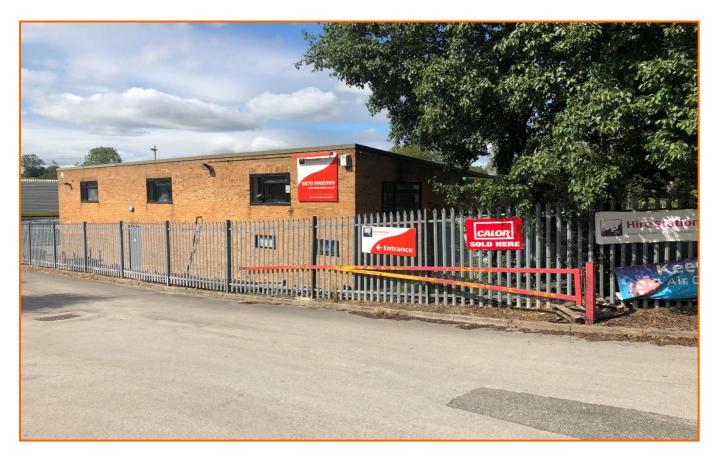

The property itself is positioned close to the junctions of Nunn Brook Road and Blackwell Road and benefits from a prominent position with frontage to the junction.

## **Description:**

The unit comprises a detached single storey workshop together with a good sized secure yard.

Access is by way of two roller shutter doors and the unit has been configured to provide workshop areas, sales / showroom, and an internal mezzanine provides for additional storage and offices.