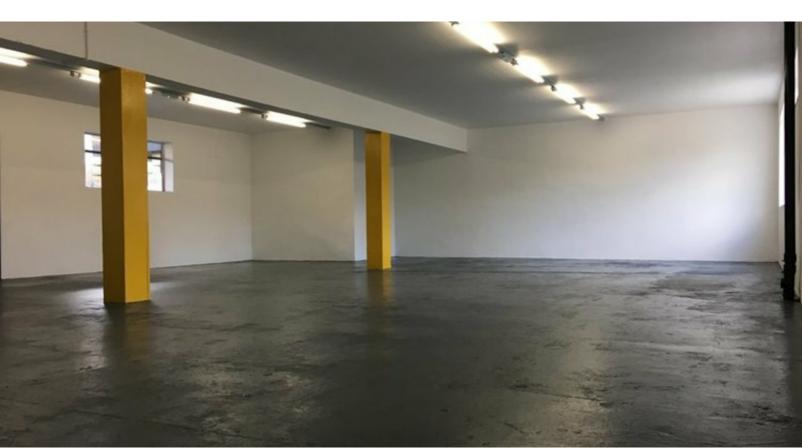

#### A Collection of Ground & Lower Ground Floor Warehousing in Wembley Commercial Centre

Open plan warehouse spaces with natural light on the ground floor and good ceiling heights throughout, located within a secure gated Commercial Centre. Access is provided via a roller shutter loading door and a ramp down to the lower ground floor.

The property is versatile and could be suitable for a number of various usages.

| Rent                       | £12.00 psf                                                                     |  |  |
|----------------------------|--------------------------------------------------------------------------------|--|--|
| S/C Details                | Included in the rent                                                           |  |  |
| Rates detail               | Tenants to make their<br>own enquiries with the<br>London Borough of<br>Brent. |  |  |
| Building type              | Industrial                                                                     |  |  |
| Planning class             | B8                                                                             |  |  |
| Secondary classes          | B1                                                                             |  |  |
| Sizes                      | 1,491 to 2,386 Sq ft                                                           |  |  |
| VAT charges                | Plus VAT.                                                                      |  |  |
| Lease details              | A new lease for a term by arrangement.                                         |  |  |
| EPC certificate            | Available on request                                                           |  |  |
| Marketed by: Dutch & Dutch |                                                                                |  |  |

# Units & availability

| Unit     | Floor        | Size sq ft | Rent psf | Total pa    | Notes                               | Status    |
|----------|--------------|------------|----------|-------------|-------------------------------------|-----------|
| Unit 3   | Lower Ground | 1,491      | £12.00   | £17,892.00  | Service Charge included in the rent | Available |
| Unit 2.1 | Basement     | 1,975      | £12.00   | £23,700.00  | Service Charge included in the rent | Available |
| Unit 2   | Lower Ground | 2,162      | £12.00   | £25,944.00  | Service Charge included in the rent | Available |
| Unit 4   | Lower Ground | 2,383      | £12.00   | £28,596.00  | Service Charge included in the rent | Available |
| Unit 1   | Lower Ground | 2,386      | £12.00   | £28,632.00  | Service Charge included in the rent | Available |
| Total    | <u>.</u>     | 10,397     |          | £124,764.00 |                                     |           |