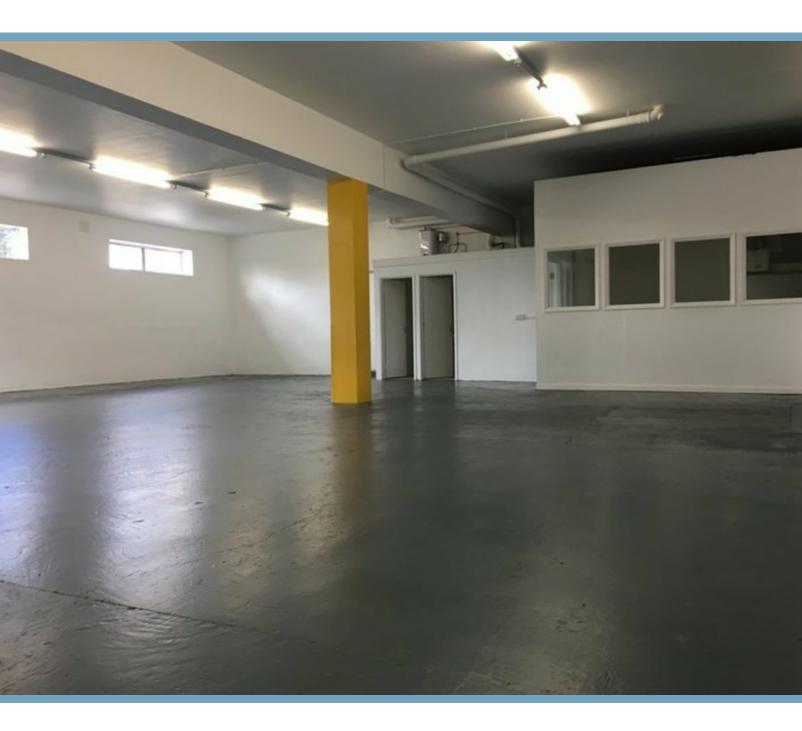

#### A Collection of Ground & Lower Ground Floor Warehousing in Wembley Commercial Centre

Open plan warehouse spaces with natural light on the ground floor and good ceiling heights throughout, located within a secure gated Commercial Centre. Access is provided via a roller shutter loading door and a ramp down to the lower ground floor.

The property is versatile and could be suitable for a number of various usages.

| Rent                       | £12.00 psf                                                                     |  |  |
|----------------------------|--------------------------------------------------------------------------------|--|--|
| S/C Details                | Included in the rent                                                           |  |  |
| Rates detail               | Tenants to make their<br>own enquiries with the<br>London Borough of<br>Brent. |  |  |
| Building type              | Industrial                                                                     |  |  |
| Planning class             | B8                                                                             |  |  |
| Secondary classes          | B1                                                                             |  |  |
| Sizes                      | 1,491 to 2,386 Sq ft                                                           |  |  |
| VAT charges                | Plus VAT.                                                                      |  |  |
| Lease details              | A new lease for a term by arrangement.                                         |  |  |
| EPC certificate            | Available on request                                                           |  |  |
| Marketed by: Dutch & Dutch |                                                                                |  |  |

# Units & availability

| Unit     | Floor        | Size sq ft | Rent psf | Total pa    | Notes                               | Status    |
|----------|--------------|------------|----------|-------------|-------------------------------------|-----------|
| Unit 3   | Lower Ground | 1,491      | £12.00   | £17,892.00  | Service Charge included in the rent | Available |
| Unit 2.1 | Basement     | 1,975      | £12.00   | £23,700.00  | Service Charge included in the rent | Available |
| Unit 2   | Lower Ground | 2,162      | £12.00   | £25,944.00  | Service Charge included in the rent | Available |
| Unit 4   | Lower Ground | 2,383      | £12.00   | £28,596.00  | Service Charge included in the rent | Available |
| Unit 1   | Lower Ground | 2,386      | £12.00   | £28,632.00  | Service Charge included in the rent | Available |
| Total    | <u>.</u>     | 10,397     |          | £124,764.00 |                                     |           |