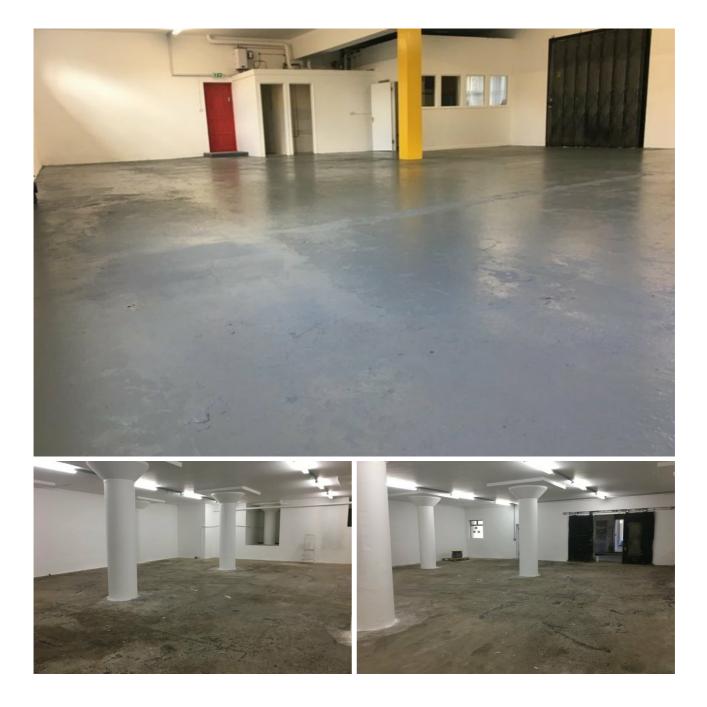

#### A Collection of Ground & Lower Ground Floor Warehousing in Wembley Commercial Centre

Open plan warehouse spaces with natural light on the ground floor and good ceiling heights throughout, located within a secure gated Commercial Centre. Access is provided via a roller shutter loading door and a ramp down to the lower ground floor.

The property is versatile and could be suitable for a number of various usages.

| Rent                       | £12.00 psf                                                                     |  |  |
|----------------------------|--------------------------------------------------------------------------------|--|--|
| S/C Details                | Included in the rent                                                           |  |  |
| Rates detail               | Tenants to make their<br>own enquiries with the<br>London Borough of<br>Brent. |  |  |
| Building type              | Industrial                                                                     |  |  |
| Planning class             | B8                                                                             |  |  |
| Secondary classes          | B1                                                                             |  |  |
| Sizes                      | 1,491 to 2,386 Sq ft                                                           |  |  |
| VAT charges                | Plus VAT.                                                                      |  |  |
| Lease details              | A new lease for a term by arrangement.                                         |  |  |
| EPC certificate            | Available on request                                                           |  |  |
| Marketed by: Dutch & Dutch |                                                                                |  |  |

# Units & availability

| Unit     | Floor        | Size sq ft | Rent psf | Total pa    | Notes                               | Status    |
|----------|--------------|------------|----------|-------------|-------------------------------------|-----------|
| Unit 3   | Lower Ground | 1,491      | £12.00   | £17,892.00  | Service Charge included in the rent | Available |
| Unit 2.1 | Basement     | 1,975      | £12.00   | £23,700.00  | Service Charge included in the rent | Available |
| Unit 2   | Lower Ground | 2,162      | £12.00   | £25,944.00  | Service Charge included in the rent | Available |
| Unit 4   | Lower Ground | 2,383      | £12.00   | £28,596.00  | Service Charge included in the rent | Available |
| Unit 1   | Lower Ground | 2,386      | £12.00   | £28,632.00  | Service Charge included in the rent | Available |
| Total    | <u>.</u>     | 10,397     |          | £124,764.00 |                                     |           |