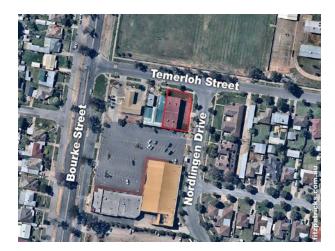

#### Location:

Located on the corner of Temerloh Avenue & Nordlingen Drive in the heart of the southern residential area. The adjoining Tolland Shopping Centre provides extra exposure as does Mount Austin High School.