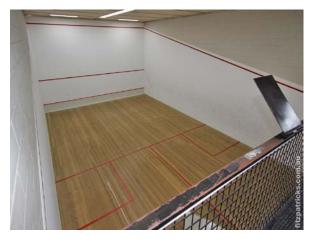

### Improvements:

- 4 squash courts
- male & female amenities including showers
- air-conditioning throughout
- upstairs open viewing area
- ample onsite parking