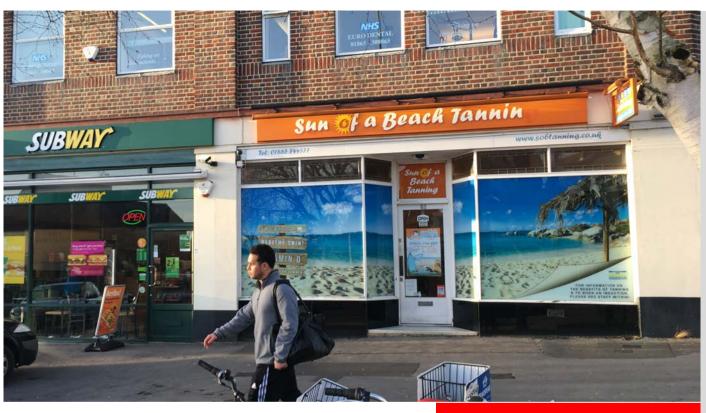

## Location

The property is situated in a prominent corner position on London Road adjacent to the Subway and The Oxford Framing Gallery.

Other occupiers in close proximity include:

Jacobs Brasserie, Little Waitrose, Starbucks, Sainsbury's, Boots Pharmacy & Buongiorno e Buonasera