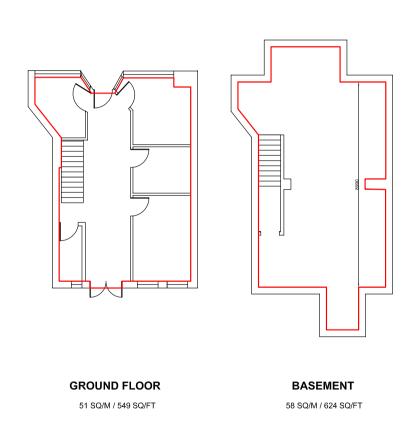

## Accommodation

The property is arranged over Ground Floor and Basement affording the approximate floor areas are as follows:

Grd Sales: 482 sq ft 45 sqm Bsmt Ancillary: 457 sq ft 42 sqm

Total: 939 sq ft 87 sqm