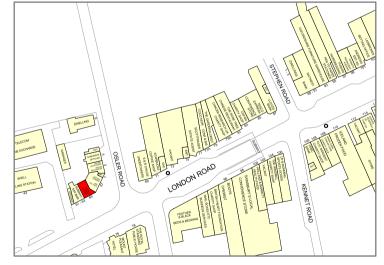

## Location

The property is situated in a prominent corner position on London Road adjacent to the Subway and The Oxford Framing Gallery.

Other occupiers in close proximity include:

Jacobs Brasserie, Little Waitrose, Starbucks, Sainsbury's, Boots Pharmacy & Buongiorno e Buonasera