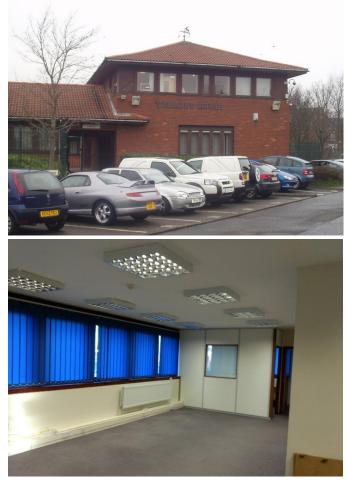

# DESCRIPTION

A self-contained office building comprising a range of individual single storey offices with a two storey feature entrance around a communal landscaped courtyard.

All office suites benefit from carpeted concrete floors, plaster and paint wall finishes, fluorescent strip lighting and central heating by way of wall mounted radiators. There is a secure entry phone system attached to all suites.

Communal toilet and kitchen facilities are situated within the lobby areas.

On site car parking is immediately adjacent to the building.