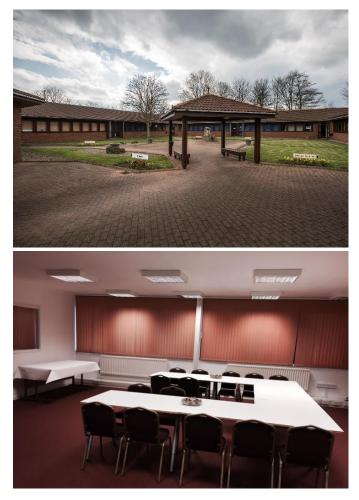

# DESCRIPTION

A self-contained office building comprising a range of individual single storey offices with a two storey feature entrance around a communal landscaped courtyard.

All office suites benefit from carpeted concrete floors, plaster and paint wall finishes, fluorescent strip lighting and central heating by way of wall mounted radiators. There is a secure entry phone system attached to all suites.