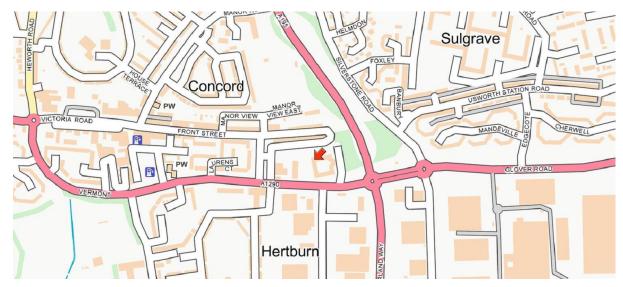

# LOCATION

Washington is ideally situated between the A1(M) and A19 providing easy access to the North East region. Newcastle, Sunderland and Durham are within 15 minutes drive time and Teesside is within 30 minutes.

Vermont House is located to the east of Washington New Town adjacent to the A195 and A1231 providing rapid access to both the A1(M) and A19.