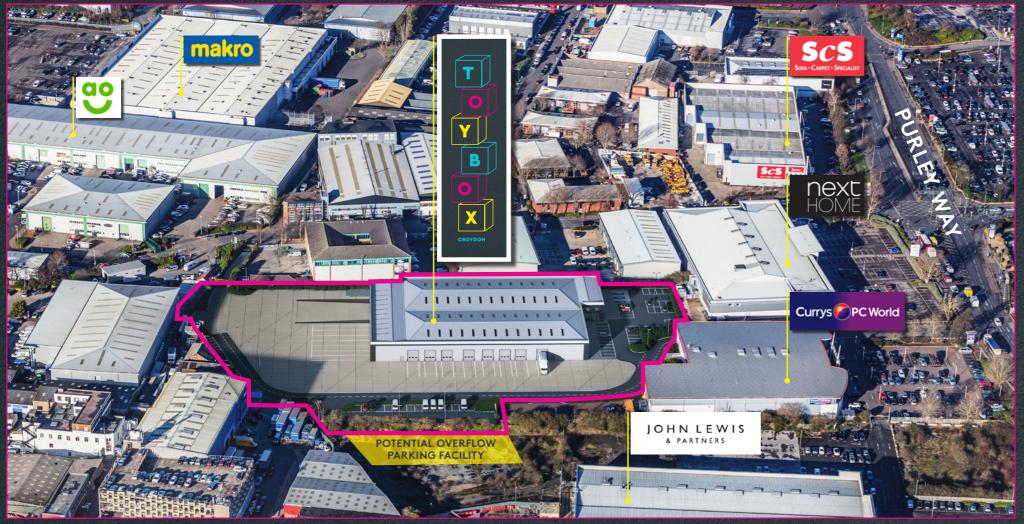

### LOCATION

Toybox is strategically located immediately off the A23 Purley Way, in one of Croydon's most established and sought after industrial and retail areas. Toybox lies approximately 10 miles south of Central London and 9 miles north of Junction 7 M25/M23 motorways. It is therefore well placed to serve South London and the wider southern M25 conurbation.

The area is served by good public transport with West Croydon Station less than 2 miles away and Waddon Marsh Tram 0.3 miles away. Bus routes 289, 455 and 663 provide services to Elmers End, Purley, Cannons Hill and Wallington.