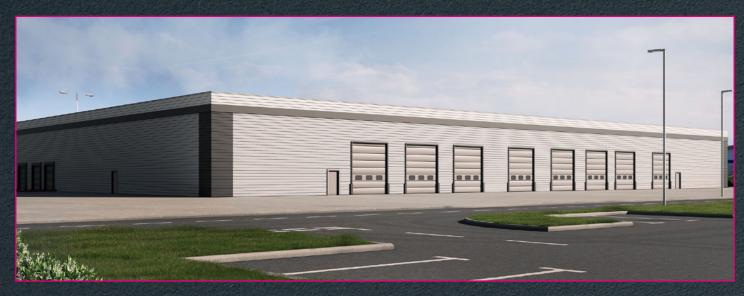

# A UNIQUE OPPORTUNITY TO PRE-LET A COMPREHENSIVELY REFURBISHED GRADE A SPECIFICATION DISTRIBUTION WAREHOUSE ON A PRIME SITE EXTENDING TO 4.17 ACRES

Toybox, Croydon, currently comprises the former Toys R Us retail unit, which is now vacant. The landlord will consider a full scale refurbishment and extension of the existing building, enhancing the specification to include additional fitted offices, loading doors and external yard.