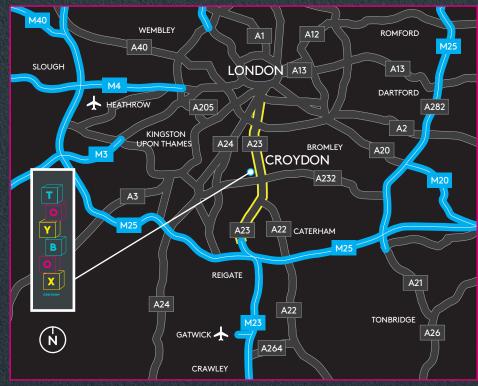

### LOCATION

Toybox is strategically located immediately off the A23 Purley Way, in one of Croydon's most established and sought after industrial and retail areas. Toybox lies approximately 10 miles south of Central London and 9 miles north of Junction 7 M25/M23 motorways. It is therefore well placed to serve South London and the wider southern M25 conurbation.

# M25 J7 / M23 J8 25 mins M20 J1 40 mins Merton 23 mins Central London 40 mins Heathrow Airport 50 mins Crawley 55 mins Gatwick Airport 45 mins