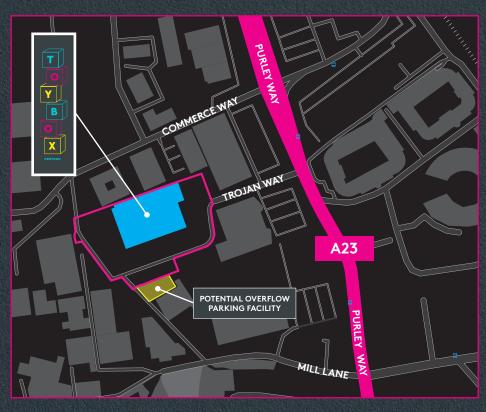

### LOCATION

Toybox is strategically located immediately off the A23 Purley Way, in one of Croydon's most established and sought after industrial and retail areas. Toybox lies approximately 10 miles south of Central London and 9 miles north of Junction 7 M25/M23 motorways. It is therefore well placed to serve South London and the wider southern M25 conurbation.

The area is served by good public transport with West Croydon Station less than 2 miles away and Waddon Marsh Tram 0.3 miles away. Bus routes 289, 455 and 663 provide services to Elmers End, Purley, Cannons Hill and Wallington.