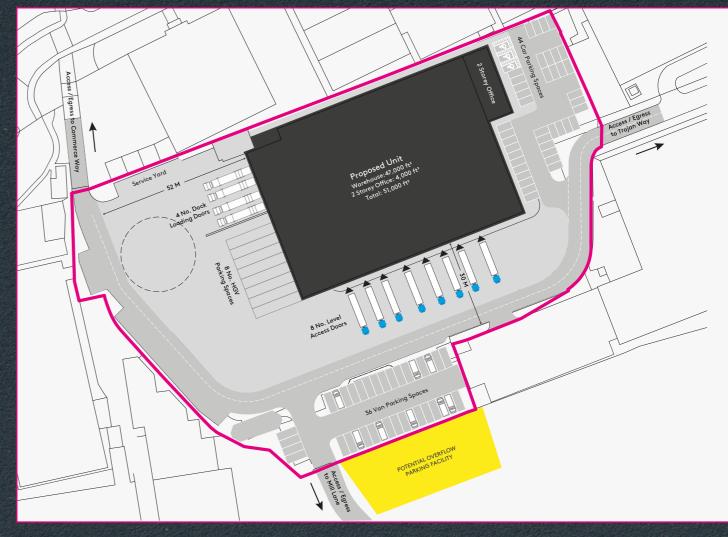

47,000 sq ft 4,366 sq m Warehouse Ground & First 4,000 sq ft 371 sq m Floor Offices

## **SPECIFICATION**

Secure

6.13 - 7.66m Eaves Height

4 Dock / 8 Level Access Loading Doors

8 HGV Parking Spaces

Very Low Site Cover of 26%

Fully Fitted Two **Storey Offices** 

Two Concrete **Loading Yards** 

80 Car / Van Parking Spaces with Potential to Increase Capacity