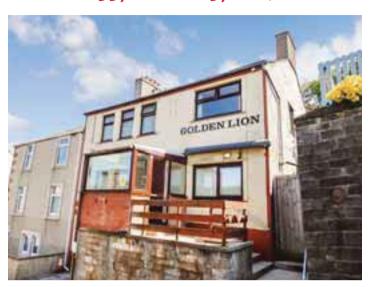

## Golden Lion Inn, Lime Road, Harrington, Workington, Cumbria CA14 5QQ

\*GUIDE PRICE: £55,000 - £65,000 (plus fees)

Development property- former pub with planning for conversion to spacious 3 storey dwelling with large rear garden and harbour views

A former public house with planning consent (Allerdale Borough Council ref. 2/2018/0189) for conversion to a spacious three storey dwelling. The property occupies an elevated position with large rear garden in this popular village south of Workington with splendid views across the railway to the harbour and Irish sea beyond. See the plans online for the proposed layout which includes 3 reception rooms, dining kitchen, 3 bedrooms, 2 bathrooms, 2 utility rooms and useful attic room.