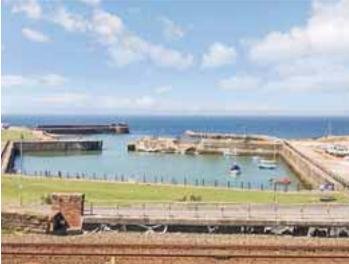

A former public house with planning consent (Allerdale Borough Council ref. 2/2018/0189) for conversion to a spacious three storey dwelling. The property occupies an elevated position with large rear garden in this popular village south of Workington with splendid views across the railway to the harbour and Irish sea beyond. See the plans online for the proposed layout which includes 3 reception rooms, dining kitchen, 3 bedrooms, 2 bathrooms, 2 utility rooms and useful attic room.