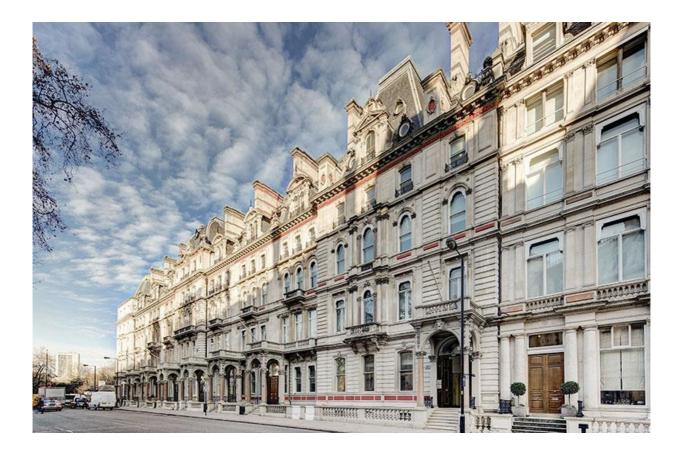

# 15-17 GROSVENOR GARDENS, LONDON, SW1W 0BD

1,432 SQ FT (133.33 SQ M) HIGH QUALITY SMALL SUITE TO LET

#### DESCRIPTION

The office building is well maintained and has a large lobby area with a commissionaire. The main reception was recently refurbished to provide a light, contemporary waiting area for clients and visitors to the building. The office space is situated on the 4<sup>th</sup> floor and comprises approximately 1,432 sq ft. The suite is ideal for a small company looking to be close to Victoria Station and within a presentable building

#### LOCATION/TRANSPORT LINKS

The building is situated on the north east side of Grosvenor Gardens close to Beeston Place within a few minutes' walk of Victoria Station (Victoria, District & Circle lines, Gatwick Express). Grosvenor Gardens sits on the edge of Victoria, acting as a gateway through to Belgravia. There are many high-end occupiers nearby including Moet, Tom Ford and Google. The nearby Victoria Street provides all the necessary amenities for any occupiers.