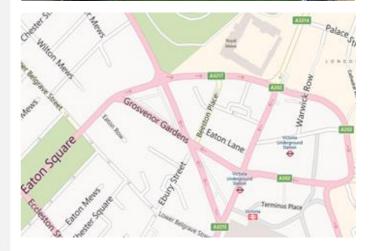

#### LOCATION/TRANSPORT LINKS

The building is situated on the north east side of Grosvenor Gardens close to Beeston Place within a few minutes' walk of Victoria Station (Victoria, District & Circle lines, Gatwick Express). Grosvenor Gardens sits on the edge of Victoria, acting as a gateway through to Belgravia. There are many high-end occupiers nearby including Moet, Tom Ford and Google. The nearby Victoria Street provides all the necessary amenities for any occupiers.