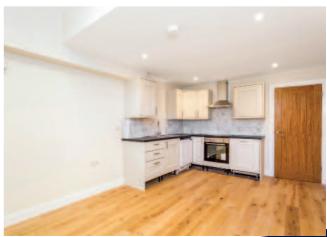

# Description

- A stylish one bedroom apartment in a . former Methodist chapel
- Presented in good decorative order

• Benefits from church windows, vaulted kitchen/sitting room and hardwood flooring

## Accommodation

- Ground Floor Reception Room/ Kitchen, Separate WC
- First Floor Bedroom, Shower/WC