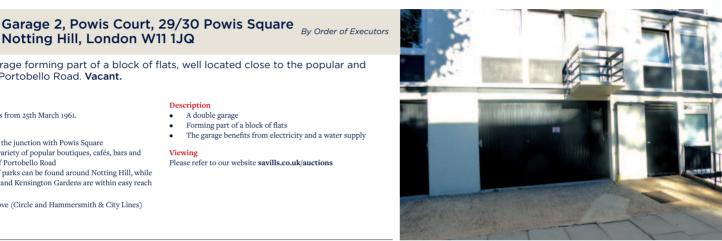

A double garage forming part of a block of flats, well located close to the popular and

Description

Viewing

A double garage

Forming part of a block of flats

Please refer to our website savills.co.uk/auctions

fashionable Portobello Road. Vacant.

Situated near the junction with Powis Square Close to the variety of popular boutiques, cafés, bars and

A selection of parks can be found around Notting Hill, while Holland Park and Kensington Gardens are within easy reach General Circle and Hammersmith & City Lines)

#### Description A garage

- Forming part of a block of flats
- The garage benefits from electricity Viewing
- Please refer to our website savills.co.uk/auctions