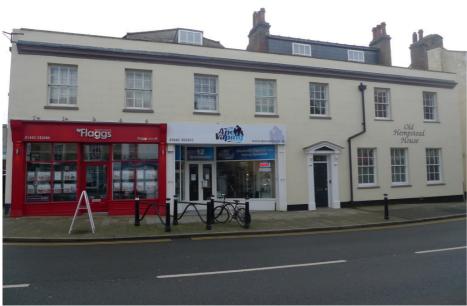

The property is situated in Queensway directly opposite The Old High Street in Central Hemel Hempstead. The Old Town is particularly characterful with many pubs, restaurants and specialist shops within easy walking distance and public car parking is available nearby.

# DESCRIPTION

The property comprises ground floor lock-up shop with single toilet to the rear.