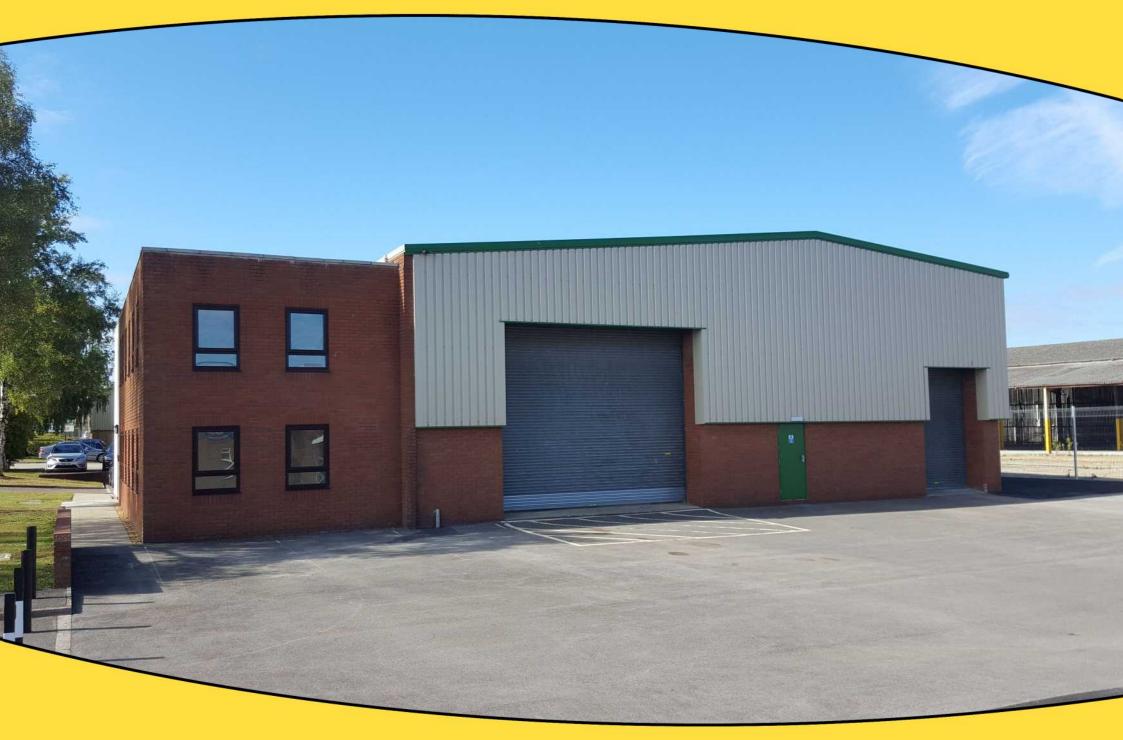

## Description

The property, which has recently been extensively refurbished, comprises a detached industrial / trade warehouse unit with two storey offices to the front.

### Features

- Internal eaves height approx. 6m.
- Two roller shutter doors 5.5m(w) x 4.5m(h) & 2.4m(w) x 3.6m(h).
- 3 Phase electricity and gas supply.
- Extensive car parking.
- New insulated plastic coated profiled metal clad roof incorporating translucent daylighting panels.
- Part brick and part new plastic coated profiled metal insulated clad elevations.
- Steel portal frame construction.
- High quality office fit out.