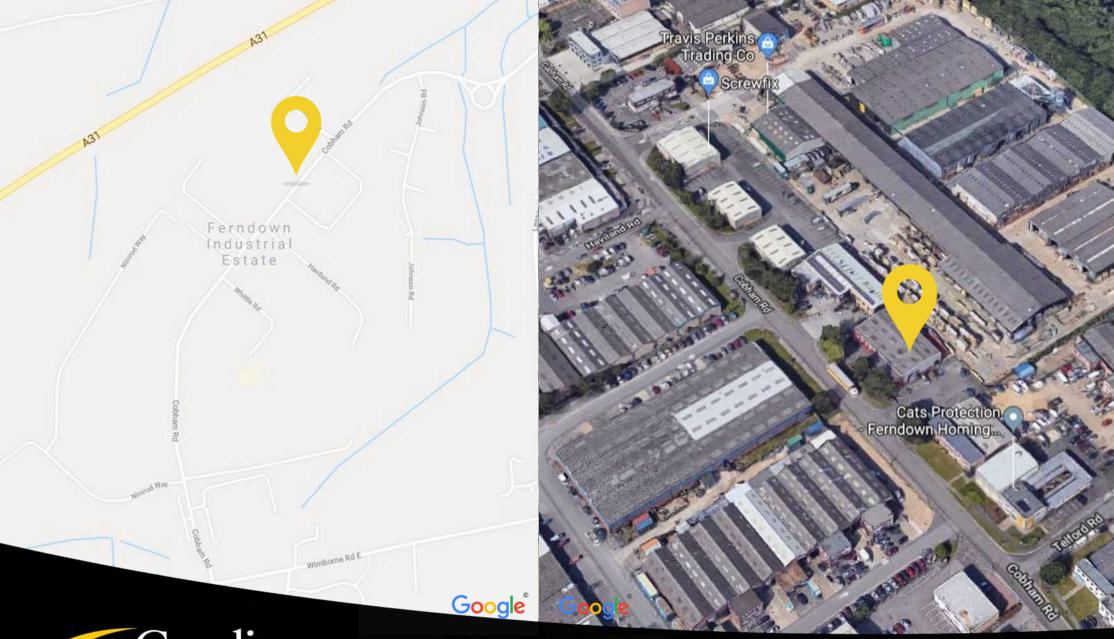

## Location

The property fronts Cobham Road on the well-established Ferndown Industrial Estate approximately 6 miles to the north of Bournemouth Town Centre. The property enjoys good vehicular access via Cobham Road to the A31 trunk road, Ferndown Bypass, which provides a dual carriageway link to Ringwood, Southampton and the national motorway network.

**VIEW LOCATION MAP** 