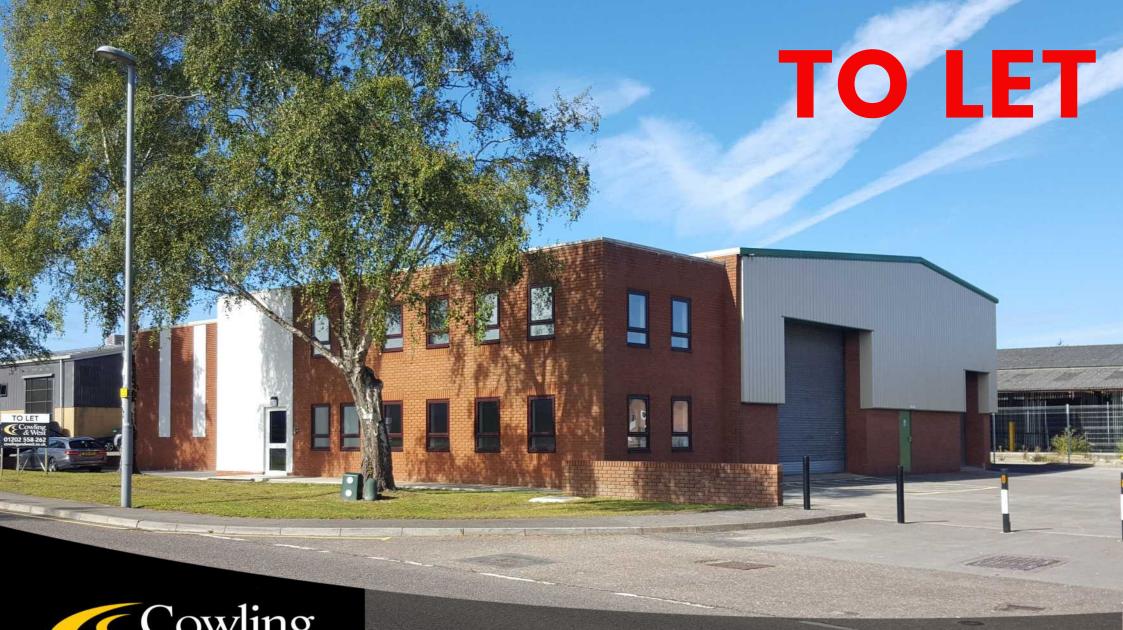

Cowling & West

01202 558 262 cowlingandwest.co.uk

Prominent Detached Industrial / Trade Warehouse Unit

- 698.6 sq. m (7,520 sq. ft. )
- Extensively Refurbished
- 45 Cobham Road, Ferndown Industrial Estate, Wimborne, BH21 7QZ

## Description

The property, which has recently been extensively refurbished, comprises a detached industrial / trade warehouse unit with two storey offices to the front.