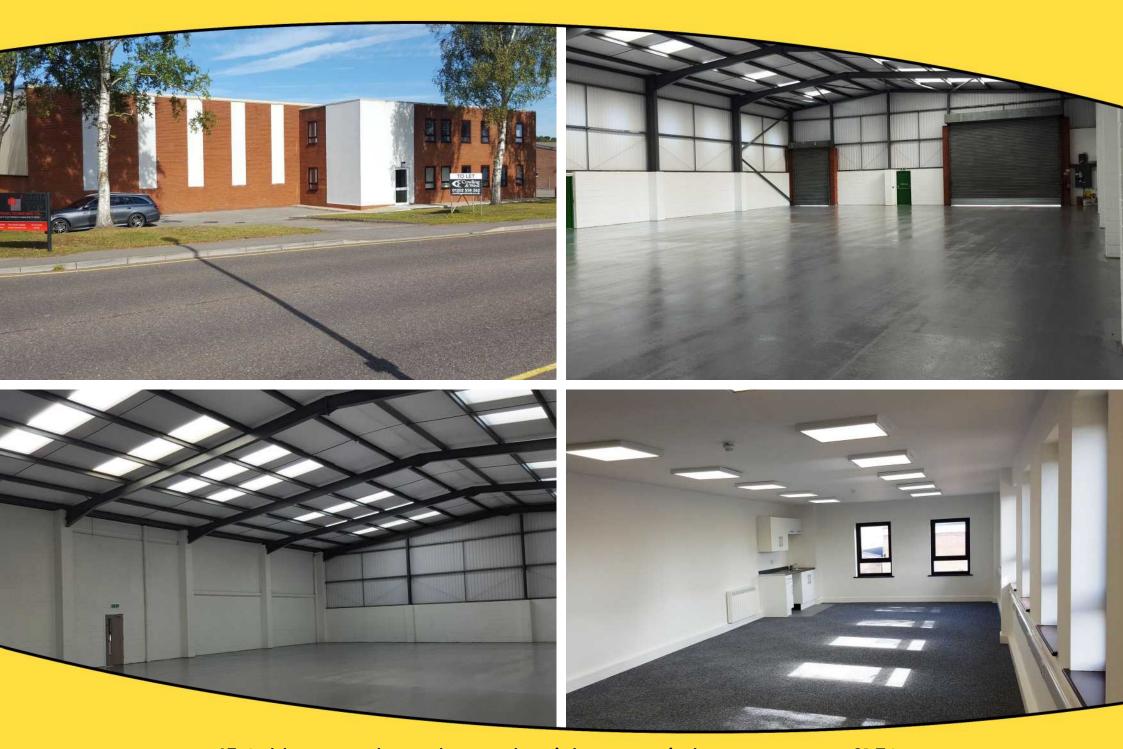

## Description

The property, which has recently been extensively refurbished, comprises a detached industrial / trade warehouse unit with two storey offices to the front.

### Features

- Internal eaves height approx. 6m.
- Two roller shutter doors 5.5m(w) x 4.5m(h) & 2.4m(w) x 3.6m(h).
- 3 Phase electricity and gas supply.
- Extensive car parking.
- New insulated plastic coated profiled metal clad roof incorporating translucent daylighting panels.
- Part brick and part new plastic coated profiled metal insulated clad elevations.
- Steel portal frame construction.
- High quality office fit out.