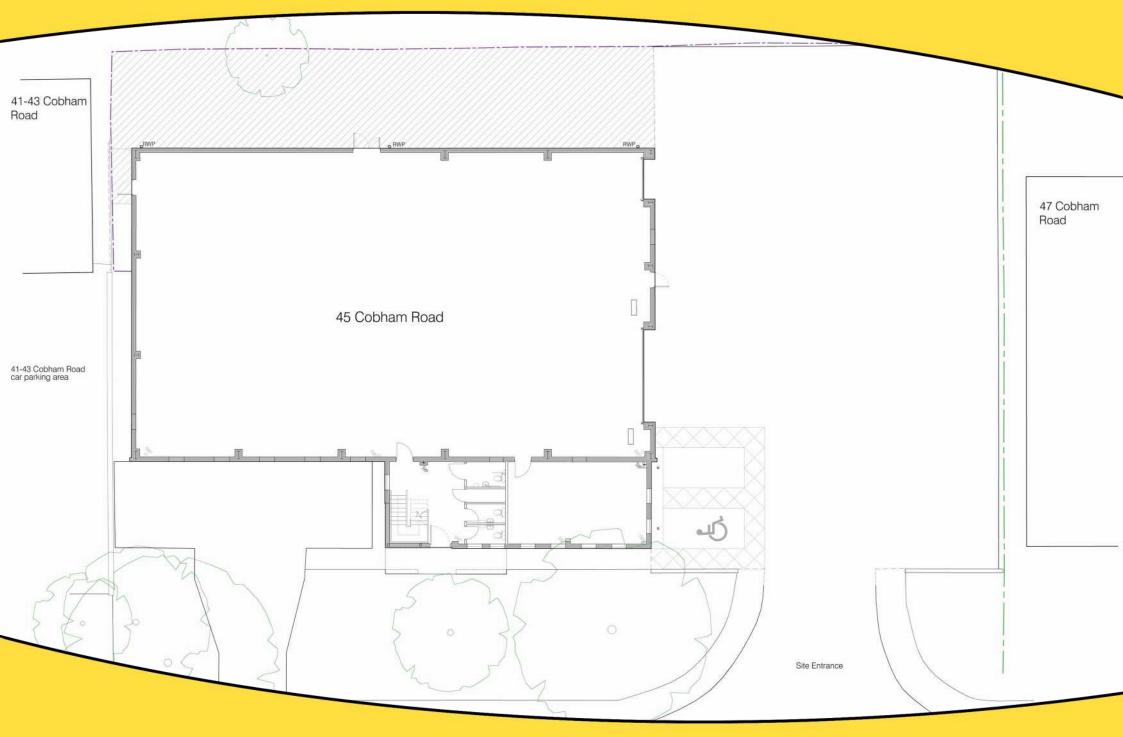

### Accommodation

| Ground Floor Factory<br>Ground Floor Offices | 550.0 sq. m.<br>74.3 sq. m. | ( 5,920 sq. ft.)<br>( 800 sq. ft.) |
|----------------------------------------------|-----------------------------|------------------------------------|
| First Floor Offices                          | 74.3 sq. m.                 | ( 800 sq. ft.)                     |
| TOTAL                                        | 698.6 sq. m.                | ( 7,520 sq. ft.)                   |