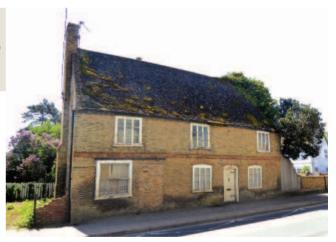

# 12 High Street, Earith Huntingdon, Cambridgeshire PE28 3PP

By Order of a Charity

A well located three bedroom Grade II listed detached cottage requiring total modernisation and having river frontage. **Vacant.** 

# Description

- A detached cottage
- Requires total modernisation
- Off-street parking
- Rear garden backing onto the Great River Ouse