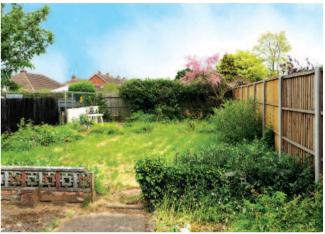

### Description

- A semi-detached bungalow
- The property is in need of
- modernisationOff-street parking
- Rear garden
- Real garden

# Description

- A detached cottage
- Requires total modernisation
- Off-street parking
- Rear garden backing onto the Great River Ouse