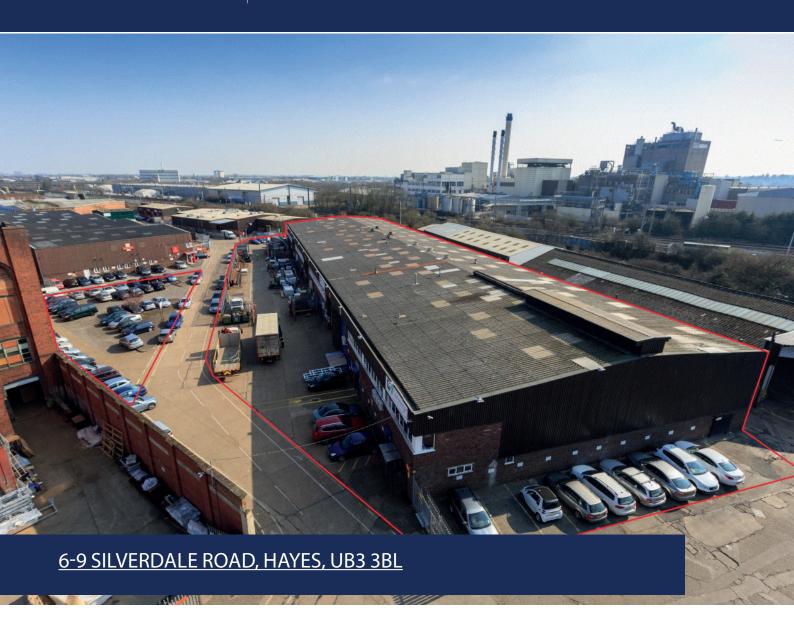

# 6-9 SILVERDALE ROAD, HAYES

## **DESCRIPTION**

Units 6-9 Silverdale Road provide a terrace of industrial/warehouse units of brick and block construction with profile cladding, which are to be extensively refurbished throughout. Each unit comprises a ground floor warehouse with offices at first floor.

### **SPECIFICATION**

Salient specification details as follows:

- Clear internal eaves height of 6.1m rising to 8.0m
- 1 level access door per unit
- 3-phase power supply for each unit
- · Incoming gas supply
- Allocated car parking spaces