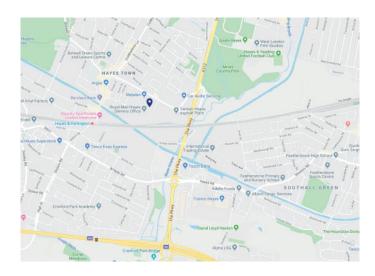

#### **LOCATION**

The units are situated on Silverdale Industrial Estate to the rear of Pump Lane, within the well-established Hayes Industrial area.

| A312                       | 0.4 miles  |
|----------------------------|------------|
| Hayes & Harlington station | 0.6 miles  |
| M4 (J3)                    | 1.4 miles  |
| M25 (J15)                  | 4.9 miles  |
| Heathrow Airport           | 5.0 miles  |
| Central London             | 14.2 miles |

#### **NEARBY OCCUPIERS**

B&M Store, Royal Mail, Automania, Western Timber, Kooltech, Safestore Self Storage, Dyno Plumbing West London and Wolseley.