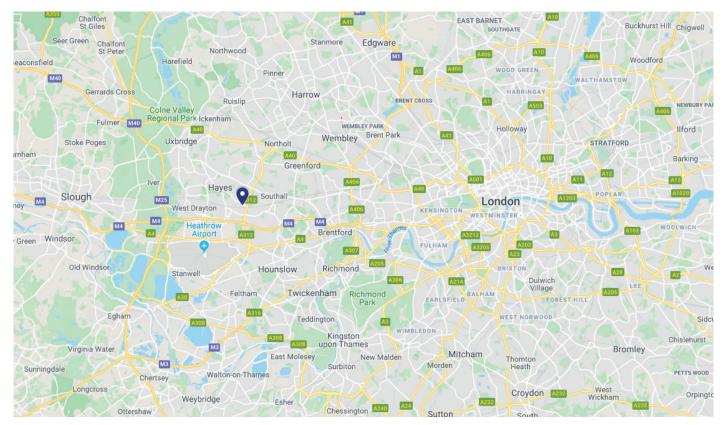

#### **LOCATION**

The units are situated on Silverdale Industrial Estate to the rear of Pump Lane, within the well-established Hayes Industrial area.

| A312                       | 0.4 miles  |
|----------------------------|------------|
| Hayes & Harlington station | 0.6 miles  |
| M4 (J3)                    | 1.4 miles  |
| M25 (J15)                  | 4.9 miles  |
| Heathrow Airport           | 5.0 miles  |
| Central London             | 14.2 miles |