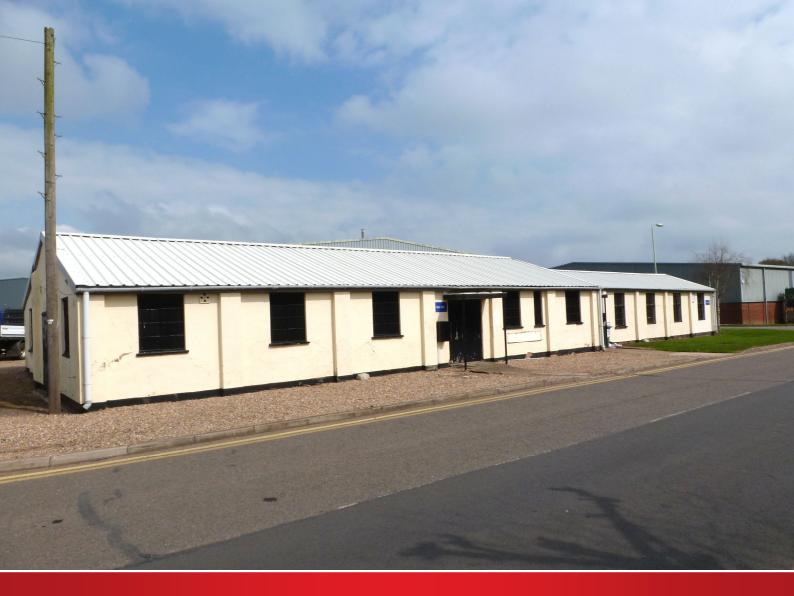

## WYMESWOLD

UNIT 65, WYMESWOLD INDUSTRIAL PARK, BURTON ON THE WOLDS, LEICESTERSHIRE. LE12 5TR

To Let: **£7,000pa** 

Self-contained 2,562 sq ft business unit located on a thriving industrial estate situated mid-way between Loughborough, Leicester, Nottingham and Melton Mowbray, with easy access to A46 and A60.

# SELF CONTAINED STORAGE & WORKSHOP UNIT.

### **ACCOMMODATION**

The property is a detached single storey workshop unit of brick construction under a plastisol coated steel roof suitable for a variety of business or storage uses.

Access is via a single personnel door and provides primarily open plan accommodation. The property has male and female toilets and car parking to the rear.