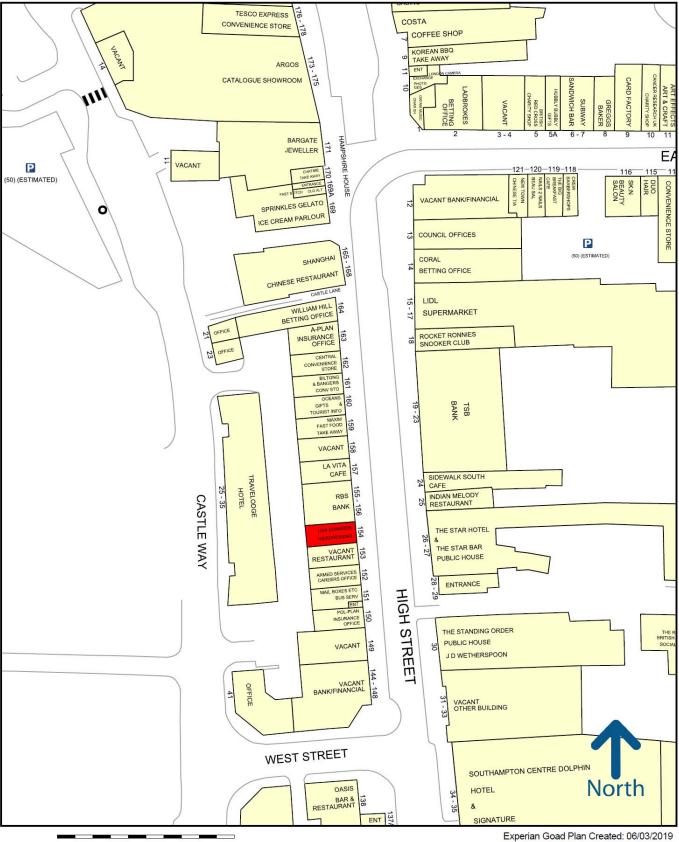

#### **LOCATION & DESCRIPTION**

The premises occupy a very prominent location on Southampton High Street - Lidl is opposite, Tesco Express & Argos are nearby, and the area is home to a variety of retail, office and restaurant outlets including Wetherspoons, Coriander Lounge, RBS, and the Mercure Dolphin Hotel and Signature Restaurant.

Experian Goad Plan Created: 06/03/2019 Created By: Osmond Brookes

50 metres