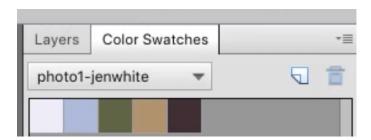

## Color Swatches Panel

- Begin in Expert Mode of Photoshop Elements.
- In the bottom right corner of Photoshop Elements, click on the dropdown arrow next to More and choose Custom Workspace.
- In the Menu Bar, choose Window > Color Swatches.
- Click and drag the Color Swatches panel to doc with the Layers panel.
- Right click (Mac: Ctrl click) on the tab of all other panels (except the Layers panel) and choose Close.

Replace the Color Swatches

- In the Color Swatches panel, open the flyout menu and choose Replace Swatches.
  In the dialog box, navigate to the swatches you downloaded from Pre-class Video 1 and click Open.