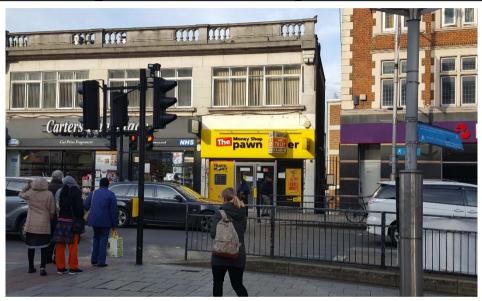

#### Location

The property is located in the best part of Wembley High Road Directly opposite Wembley Square and Wembley Central Station.

Very prominent location next to Nat West Bank, Santander, Primark and close to Wenzel's, Costa Coffee, Argos TK Max, CEX and many other traders

The shop is directly opposite traffic light-controlled crossing and is very prominent with numerous bus routes along Wembley High Road

There are public car parks, on street parking.

## Description

A ground floor shop and prominent frontage

Rent £32,500 pax