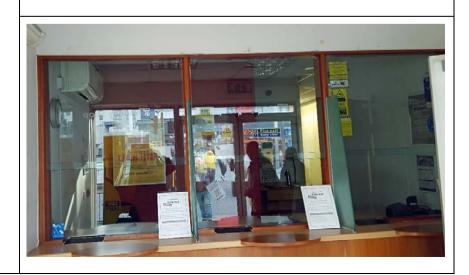

embley HA9 7BS



### **Areas**

| Frontage                 | 5.26m     | 14ft 9 ins  |
|--------------------------|-----------|-------------|
| Internal Width           | 5.26 m    | 14ft 9 ins  |
| Built Depth              | 10.64m    | 34ft 11 ins |
| <b>Ground Floor Area</b> | 42.73 sgm | 460 saft    |

# 460 sqft 42.73 sqm

#### Location

The property is located in the best part of Wembley High Road Directly opposite Wembley Square and Wembley Central Station.

Very prominent location next to Nat West Bank, Santander, Primark and close to Wenzel's, Costa Coffee, Argos TK Max, CEX and many other traders

The shop is directly opposite traffic light-controlled crossing and is very prominent with numerous bus routes along Wembley High Road

There are public car parks, on street parking.



## Description

A ground floor shop and prominent frontage

Rent £32,500 pax

### Lease

A new full repairing and insuring lease for a term expiring November 2029 with 5<sup>th</sup> year rent reviews and outside the security of tenure provisions of the Landlord and Tenant Act 1954

### **Business Rates**

Rateable Value £25,750.

A 30% reduction in rates is currently being offered by the government estimated rates payable are £9500 for the current year.

**Energy Performance Rating 91 C**