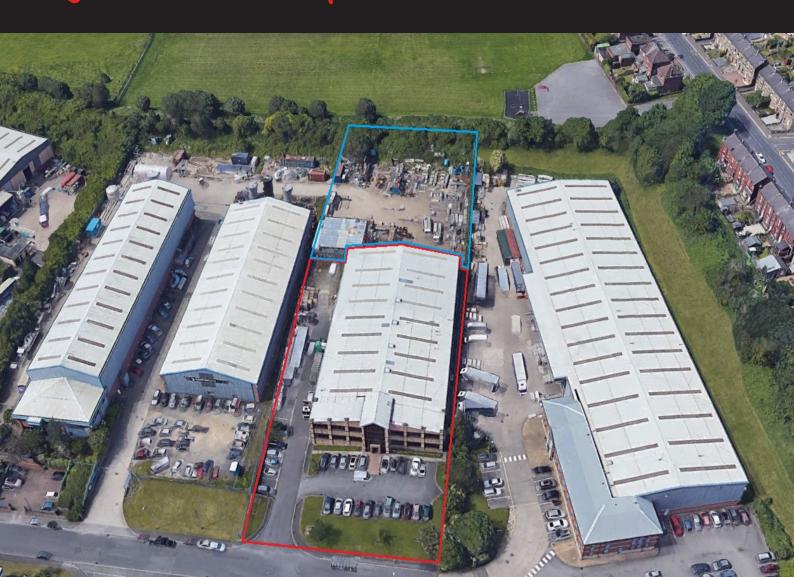

#### Modern Detached Industrial / Warehouse Premises

- Excellent access to Dewsbury and Leeds, the M1 and M62 Motorways
- Storage / expansion land of 0.716 acres (0.29 hectares)
- Capable of extending to circa 35,000 sq. ft (3,252 sq. m)
- Eaves height of 6.23 metres
- HQ offices of 6,427 sq. ft

#### **Description**

The property comprises a modern detached industrial / warehouse premises that benefits from the following specification;

- Storage / expansion land of 0.716 acres (0.29 hectares) available
- Large power supply
- Eaves height of 6.23 metres
- Secure yard and loading area
- High quality HQ offices
- Up to 60 car parking spaces

#### Accommodation

| Accommodation        | sq. m    | sq. ft |
|----------------------|----------|--------|
| Warehouse            | 1,693.82 | 18,233 |
| Ground Floor Offices | 310.39   | 3,341  |
| First Floor Offices  | 286.71   | 3,086  |
| Total                | 2,290.92 | 24,660 |