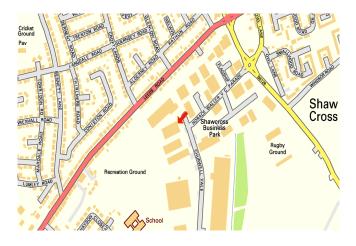

#### Location

The property is located on the established and highly popular Shawcross Business Park, which is strategically situated just over 1 mile to the north east of Dewsbury Town Centre and circa 2.5 miles from both Junction 40 of the M1 Motorway and Junction 28 of the M62 Motorway.

Shawcross Business Park itself is accessed off John Ormsby VC Way / Owl Lane (B6128), which provides direct access to both Dewsbury Town Centre and Junction 28 of the M62 Motorway via Leeds Road (A653) to the north and direct access to Junction 40 of the M1 Motorway via the Ossett Bypass (A638).