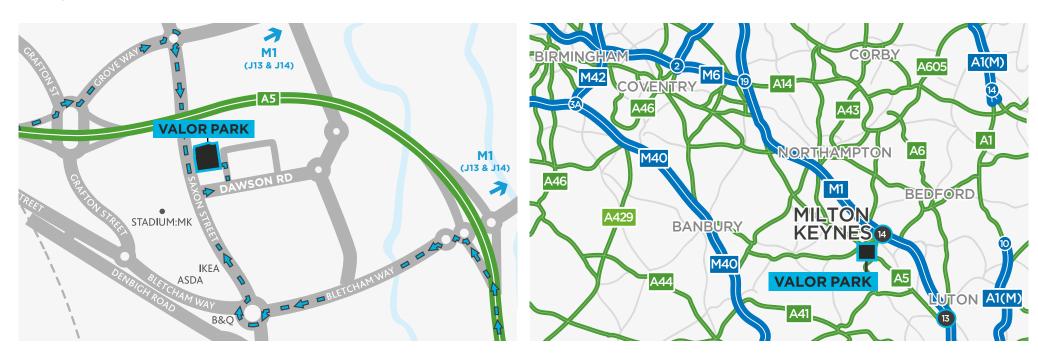

### COMMUNICATIONS

| M1 (J14)                    | 5 miles   |
|-----------------------------|-----------|
| M1 (J13)                    | 6 miles   |
| M40 (J10)                   | 26 miles  |
| M25 (J21)                   | 33 miles  |
| Northampton                 | 19 miles  |
| Central London              | 55 miles  |
| Birmingham                  | 70 miles  |
| Luton International Airport | 25 miles  |
| London Heathrow Airport     | 50 miles  |
| Southampton Dock            | 109 miles |
| Felixstowe Port             | 116 miles |

### **SAT NAV**