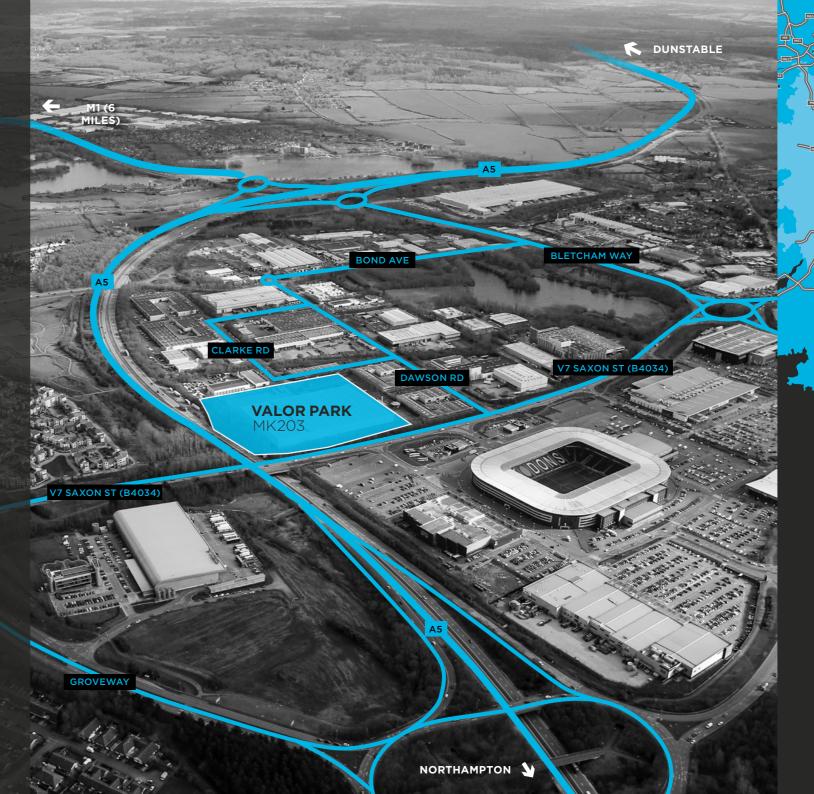

## PROVEN STRATEGIC

# LOCATION

LOCAL **OCCUPIERS**;

**TESCO** 

**YOKOHAMA** 

RHENUS

0-90 MINS 90-180 MINS 180-270 MINS

### COMMUNICATIONS

| M1 (J14)                    | 5 miles   |
|-----------------------------|-----------|
| M1 (J13)                    | 6 miles   |
| M40 (J10)                   | 26 miles  |
| M25 (J21)                   | 33 miles  |
| Northampton                 | 19 miles  |
| Central London              | 55 miles  |
| Birmingham                  | 70 miles  |
| Luton International Airport | 25 miles  |
| London Heathrow Airport     | 50 miles  |
| Southampton Dock            | 109 miles |
| Felixstowe Port             | 116 miles |