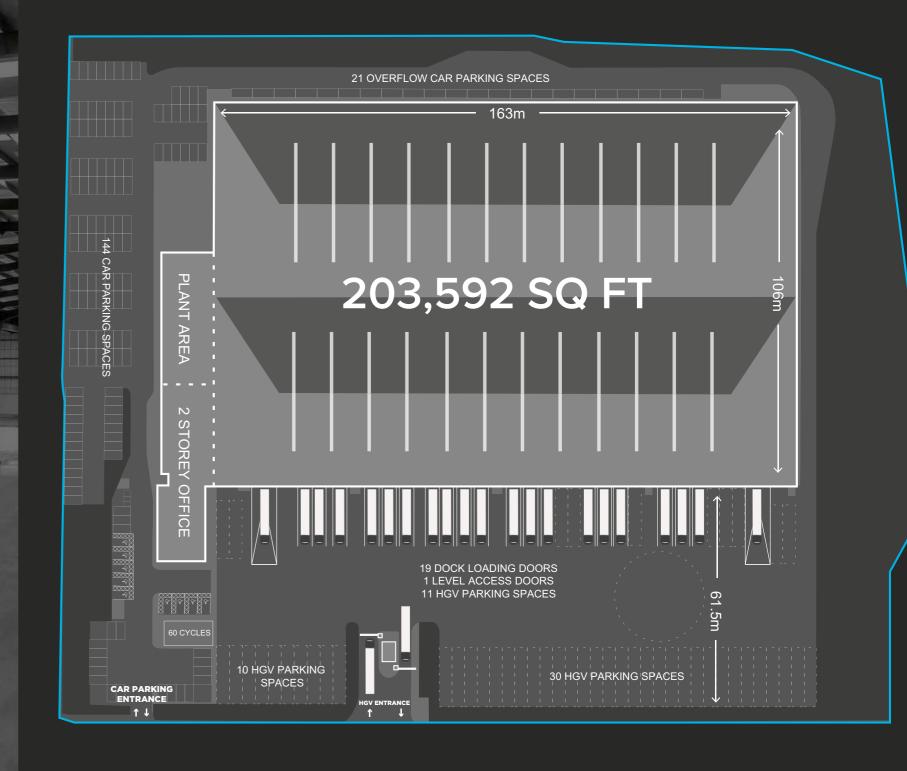

# 203,592 SQ HIGH QUALITY UN

| ACCOMMODATION       | 3411    | 34    |
|---------------------|---------|-------|
| Warehouse           | 187,410 | 17,4  |
| 2 Storey Office     | 10,500  | 97    |
| 1 Storey Plant Area | 5,500   | 5     |
| Gatehouse           | 182     | 1     |
| Total               | 203,592 | 18,91 |

\*APPROX GIA

ACCOMMODATION

12.5M TO UNDERSIDE

165 CAR PARKING

SPACES

60kN/m<sup>2</sup> FLOOR LOADING CAPACITY

70 HGV PARKING WITH

ABILITY TO ADD 10

**ADDITIONAL SPACES** 

**NEW ROOF WITH** 

10% LIGHTS

19 DOCK LEVEL LOADING DOORS

**1LEVEL ACCESS LOADING DOOR** 

2 STOREY OFFICES

SELF CONTAINED, SECURE YARD WITH GATEHOUSE