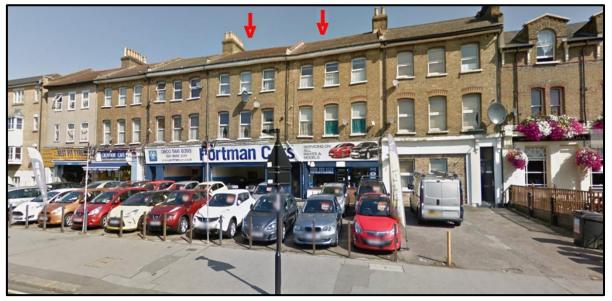

**Description**: The property consists of two adjoining Victorian three-storey buildings plus basement forming part of a terrace of similar buildings with commercial on the ground floor with flats above. The ground floor is currently used as offices in connection with the vendor's car sales business with the area in front of the property used for the display of cars. To the rear is the MOT and service workshop accessed via Regent Place that runs off Grant Road. The upper parts consist of 4 self contained flats.