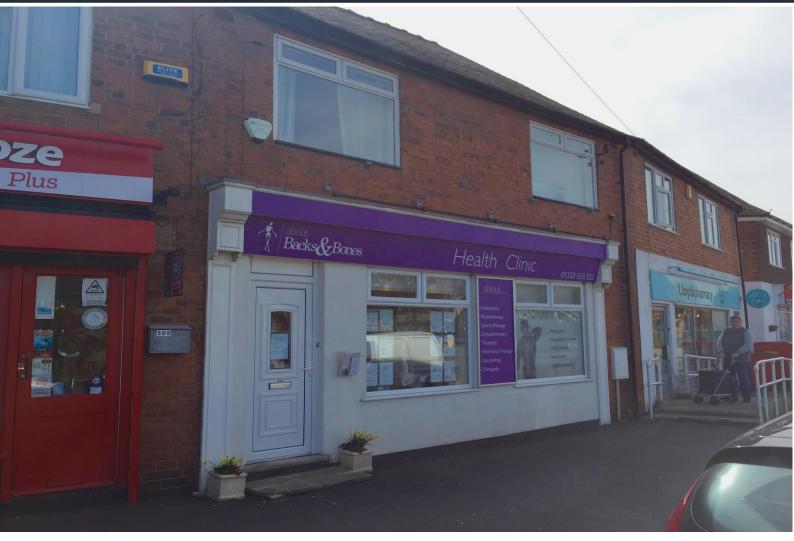

# 506 Duffield Road, Allestree, Derby, DE22 2DL

Well presented retail premises.

Situated in prominent position within a popular suburb.

Currently producing £8,000 per annum exclusive.

Potential for redevelopment / remodelling.

#### **LOCATION**

The property is situated in prominent position fronting Duffield Road (A6), within the noted suburb of Allestree, Derby. The property is situated mid-terrace within a parade of shops, which includes Lloyds Pharmacy and a well-established off-licence. Allestree is a popular and affluent suburb, approximately 2.5 miles North of Derby City Centre and provides ease of access to the A38 dual carriageway.

#### **DESCRIPTION**

The property comprises a two storey, brick built, mid-terrace shop, under a pitched, tiled roof. Currently the premises are used as a clinic, with the upper floors used as treatment rooms. Previously the premises comprised a ground floor lock-up shop, with a flat at first floor level, having an independent access door to the front. There are two designated car parking spaces to the front.