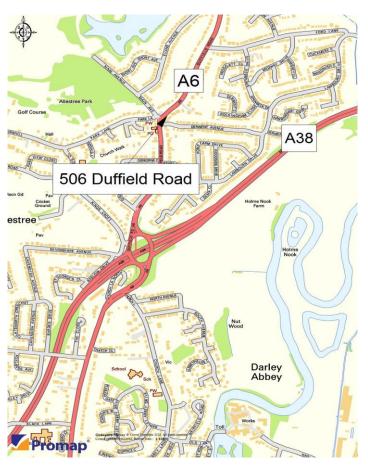

#### **LOCATION**

The property is situated in prominent position fronting Duffield Road (A6), within the noted suburb of Allestree, Derby. The property is situated mid-terrace within a parade of shops, which includes Lloyds Pharmacy and a well-established off-licence. Allestree is a popular and affluent suburb, approximately 2.5 miles North of Derby City Centre and provides ease of access to the A38 dual carriageway.