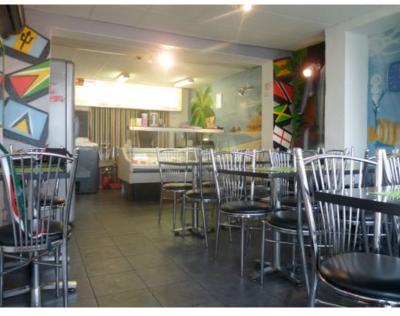

## DESCRIPTION

This A3 premises is currently trading as a Café and Coffee Shop and is fitted to a good standard throughout. Internally the café is arranged to have seating to the front, with open kitchen, WC and stores to the rear. There is accommodation for approximately 25 – 30 covers including a conservatory seating area and a small forecourt.

Specification includes tiled floors, suspended ceiling, strip lighting, illuminated menu board, glass fronted soft drink fridge, display counter, air conditioning, extraction equipment and commercial kitchen.