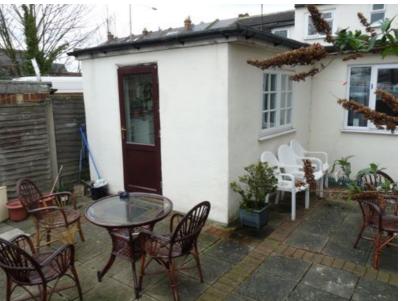

## DESCRIPTION

This A3 premises is currently trading as a Café and Coffee Shop and is fitted to a good standard throughout. Internally the café is arranged to have seating to the front, with open kitchen, WC and stores to the rear. There is accommodation for approximately 25 – 30 covers including a conservatory seating area and a small forecourt.