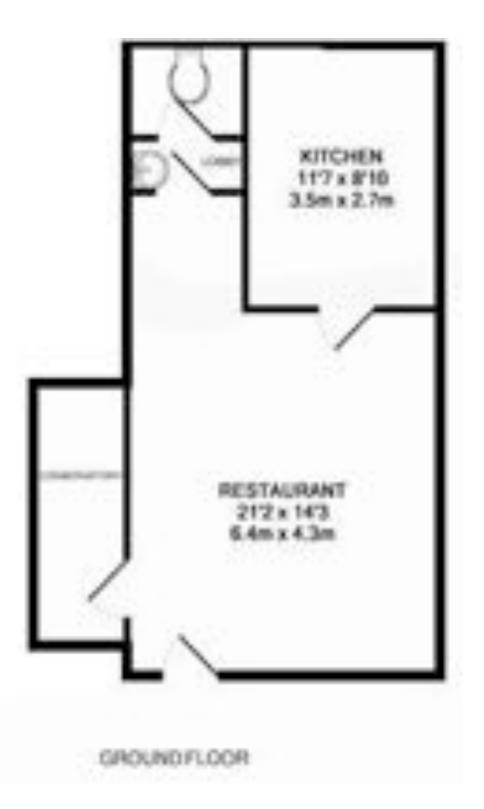

## DESCRIPTION

This A3 premises is currently trading as a Café and Coffee Shop and is fitted to a good standard throughout. Internally the café is arranged to have seating to the front, with open kitchen, WC and stores to the rear. There is accommodation for approximately 25 – 30 covers including a conservatory seating area and a small forecourt.

Specification includes tiled floors, suspended ceiling, strip lighting, illuminated menu board, glass fronted soft drink fridge, display counter, air conditioning, extraction equipment and commercial kitchen.

#### ACCOMMODATION (approx.)

500 sq ft (46.4 sq m)