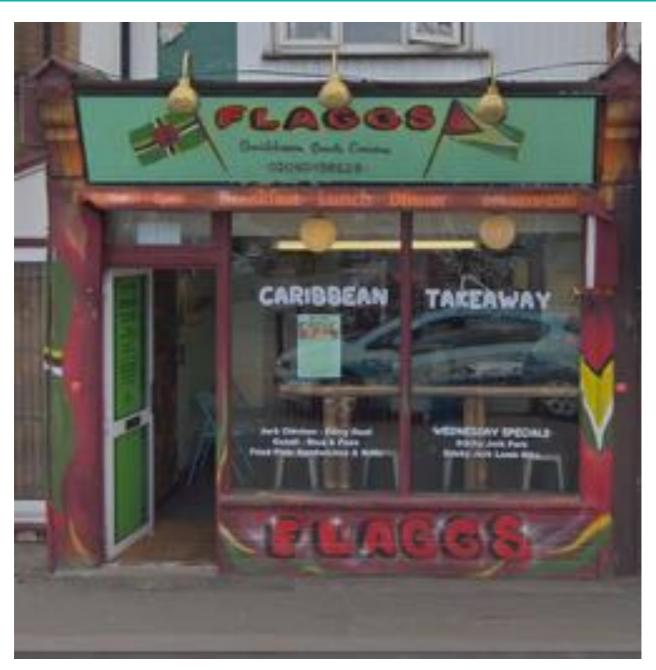

## LOCATION

This property is prominently situated within a busy parade of shops situated on the edge of Kingston town centre within a busy commercial area and adjoining a large residential population. The premises benefit from a good footfall and excellent visibility from passing traffic.

## DESCRIPTION

This A3 premises is currently trading as a Café and Coffee Shop and is fitted to a good standard throughout. Internally the café is arranged to have seating to the front, with open kitchen, WC and stores to the rear. There is accommodation for approximately 25 – 30 covers including a conservatory seating area and a small forecourt.