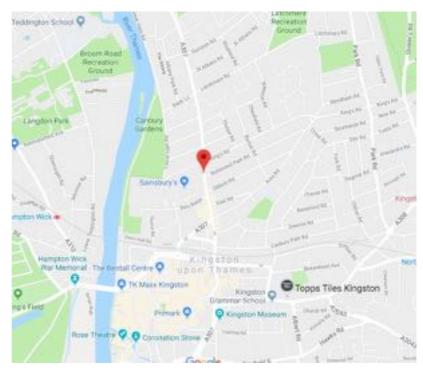

## LOCATION

This property is prominently situated within a busy parade of shops situated on the edge of Kingston town centre within a busy commercial area and adjoining a large residential population. The premises benefit from a good footfall and excellent visibility from passing traffic.

Neighbouring occupiers include a vibrant mix of independent retailers, bars, restaurants as well as Sainsbury's and Virgin Active.

Existing tenant yet to be advised of termination of their lease. Address of premises on application.