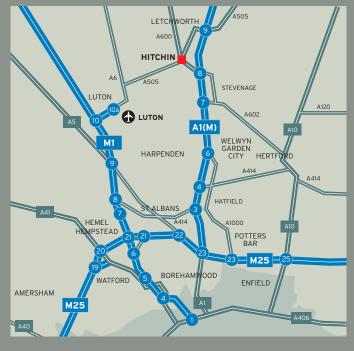

## **LOCATION**

Hitchin is an attractive market town located circa 35 miles north of London.

The A1(M) motorway is circa 2 miles to the east providing access to the M25 (junction 22) 21 miles to the south.

Hitchin benefits from good rail links to London Kings Cross with a fastest journey time of 32 minutes. Luton airport is approximately 8 miles to the west.