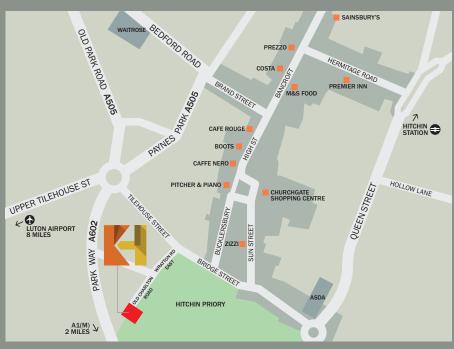

# KEYNES HOUSE

OLD CHARLTON ROAD, HITCHIN, SG5 2DX

Keynes House is an attractive high quality office building located within the grounds of Hitchin Priory.

The town centre is a short walk via the pedestrian entrance on Tilehouse Street.

Hitchin benefits from good rail links to London Kings Cross with a fastest journey time of 32 minutes. Luton airport is approximately 8 miles to the west.