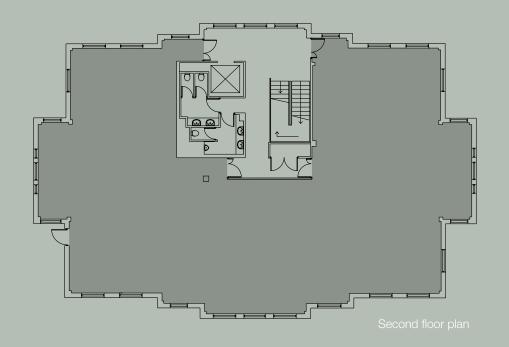

## ACCOMMODATION

| Floor        | sq ft  | sq m    | Parking<br>spaces |
|--------------|--------|---------|-------------------|
| Ground       | 4,032  | 374.6   | 17                |
| Second       | 3,911  | 363.3   | 16                |
| Lower ground | 3,170  | 294.5   | 9                 |
| Total        | 11,113 | 1,032.4 | 42                |

The floors are available individually or combined, alternatively the second floor can split to provide accommodation from 1,600 sq.ft upwards.

Indicative floor plans can be provided on request.

OLD CHARLTON ROAD, HITCHIN, SG5 2DX