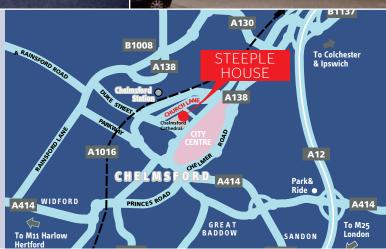

#### **LOCATION**

Steeple House is situated within a few minutes walk of Chelmsford's main line railway station which provides a fast and frequent service to London Liverpool Street, (journey time approximately 35 minutes). The building is also within a few minutes walk of the City centre shopping facilities.