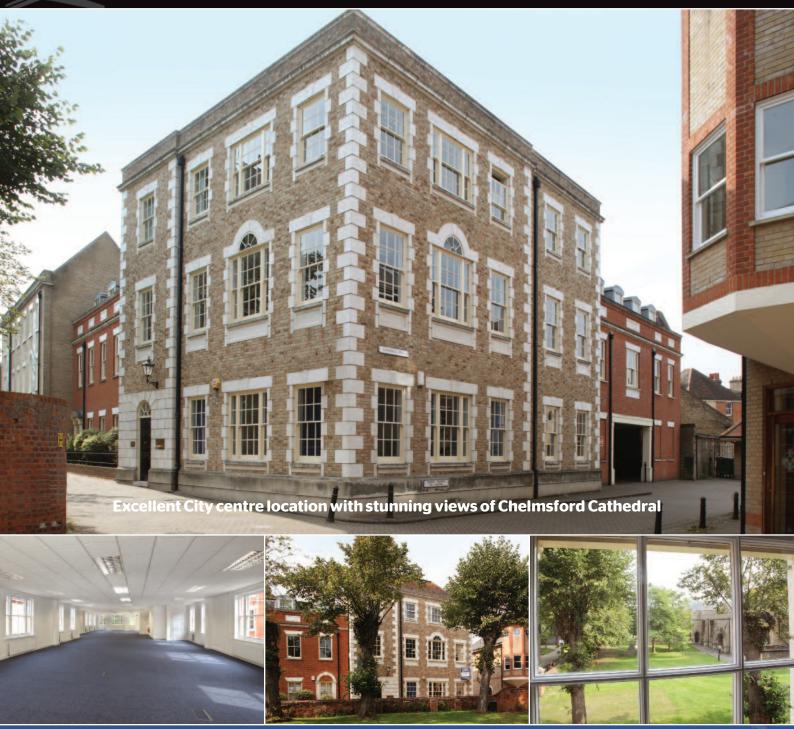

# STEEPLE HOUSE

CHELMSFORD

CHURCH LANE, CHELMSFORD, ESSEX CM1 1NH

from 1,035 sq.ft (96.15sq.m) up to 2,397 sq.ft (222.69sq.m) Flexible terms available

TO BE LET

# STEEPLE HOUSE CHURCH LANE, CHELMSFORD, CM1 1NH

#### **LOCATION**

Steeple House is situated within a few minutes walk of Chelmsford's main line railway station which provides a fast and frequent service to London Liverpool Street, (journey time approximately 35 minutes). The building is also within a few minutes walk of the City centre shopping facilities.

#### **DESCRIPTION**

The offices are located in a purpose built office building and provide bright open plan office accommodation with windows overlooking the Cathedral grounds.