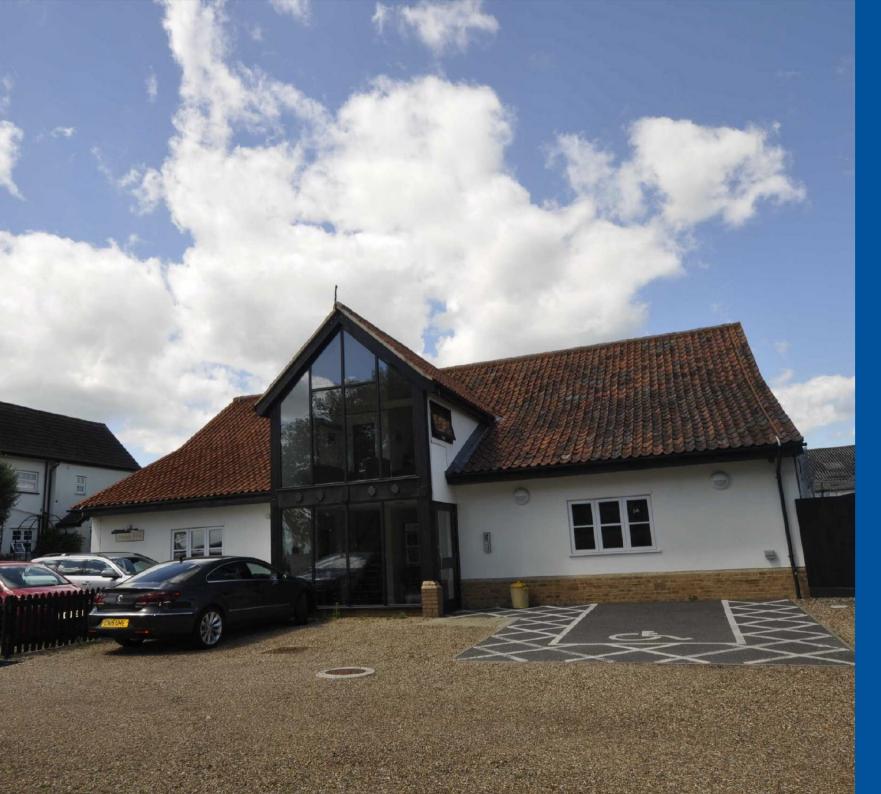

#### **LOCATION**

Joseph's Barn forms part of Woodland Farm, an attractive setting with views over open farmland and a pond to the front which is accessed via a long driveway immediately off the A12 slip road into Witham travelling north, and therefore provides easy access to and from the A12.

#### **DESCRIPTION**

The property comprises a detached farm building which has been converted into high specification office suites.

Each suite benefits from Cat II lighting, under floor data points, a heating/cooling system and views across open farmland. They are also fully carpeted.

In addition there is a shared kitchen, as well as shared W/C and disabled/shower facilities as well as having a first floor meeting room available for separate hire to tenants of the building.

There is plentiful parking to the front of the property.