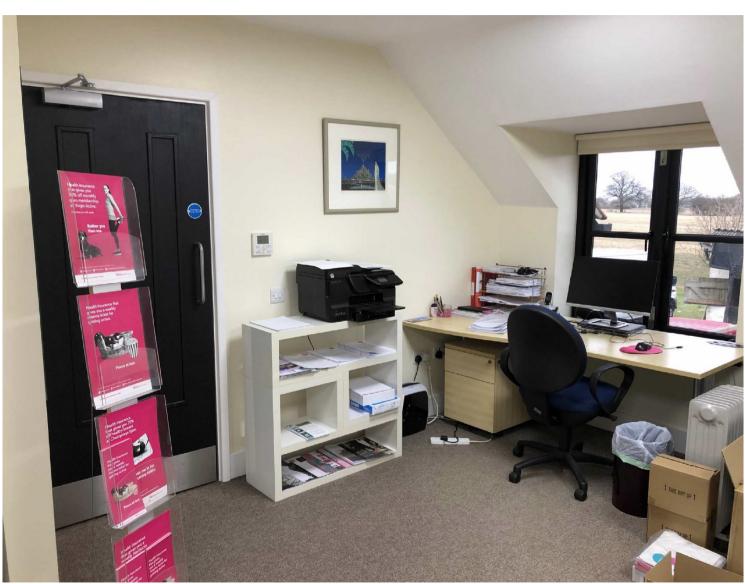

#### **DESCRIPTION**

The property comprises a detached farm building which has been converted into high specification office suites.

Each suite benefits from Cat II lighting, under floor data points, a heating/cooling system and views across open farmland. They are also fully carpeted.

#### **ACCOMMODATION**

Office 10: 360 sq ft (33 sq m)