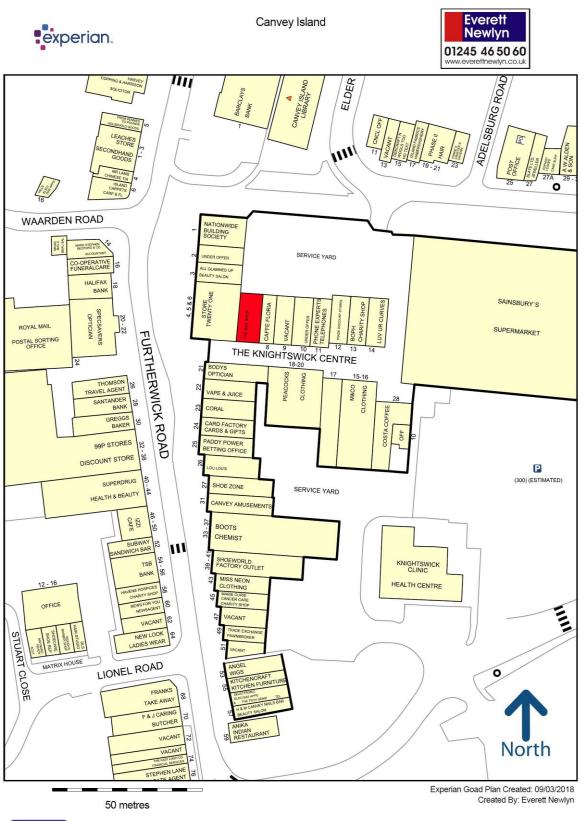

# **LOCATION:**

The Knightswick Centre is located in the heart of Canvey Island and benefits from being adjacent to the town's principle car park which offers some 300 spaces. The scheme is anchored by **Sainsbury's** and **Peacocks**, whilst other national multiples within the scheme include **Costa Coffee**, **M&Co.**, **Shoe Zone & Paddy Power.** 

These premises are located within the covered section of the centre on the Mall which links the 300 space car park to Furtherwick Road being close to **Costa**, **Peacocks**, **Card Factory**, **Coral and Poundland**.