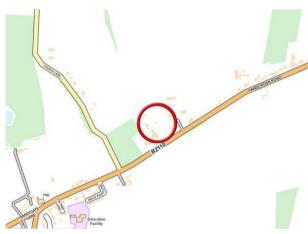

#### Location

Howards Nursery is located on the B2115 Handcross Road. The site is located approximately 4.4 miles south east of Horsham and 2.8 miles from Handcross and the M23.