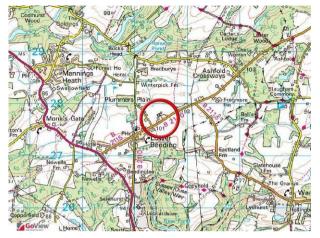

#### Location

Howards Nursery is located on the B2115 Handcross Road. The site is located approximately 4.4 miles south east of Horsham and 2.8 miles from Handcross and the M23.