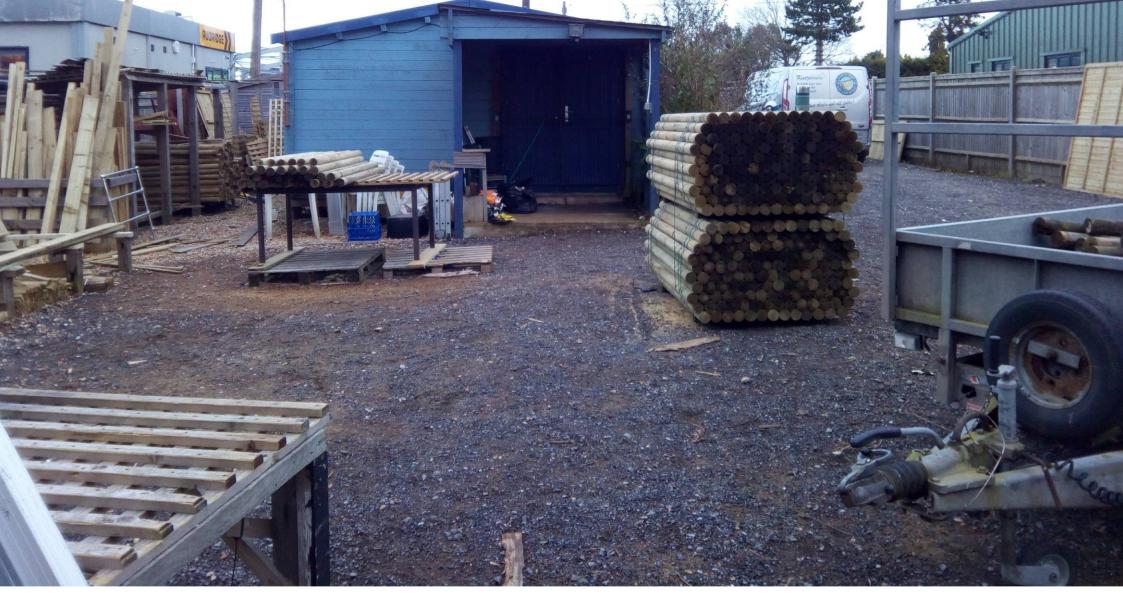

## **Description**

Howards Nursery is a commercial estate that was formerly a nursery but has been converted over time to a multi let commercial business estate. The estate is an established business location with a variety of uses including offices, retail, industrial and open storage facilities.

The yard has the following features:

- MOT type 1 surface
- Secure fencing and gate
- Water and Electricity Supply
- WC facilities within the log cabin.

The current tenant has installed a log cabin that can be used for office and storage. The building could possibly be purchased or rented.

The floor areas are as follows:

| Unit      | Sq M                 | Sq Ft                 |
|-----------|----------------------|-----------------------|
| Storage   | 484 m <sup>2</sup>   | 5,208 sq ft including |
| Yard      |                      | the cabin             |
| Log Cabin | 51.19 m <sup>2</sup> | 551 sq ft             |