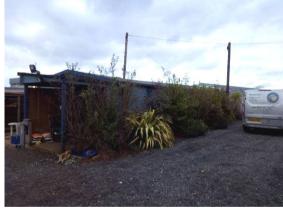

## **Description**

Howards Nursery is a commercial estate that was formerly a nursery but has been converted over time to a multi let commercial business estate. The estate is an established business location with a variety of uses including offices, retail, industrial and open storage facilities.

The yard has the following features:

- MOT type 1 surface
- Secure fencing and gate
- Water and Electricity Supply
- WC facilities within the log cabin.

The current tenant has installed a log cabin that can be used for office and storage. The building could possibly be purchased or rented.