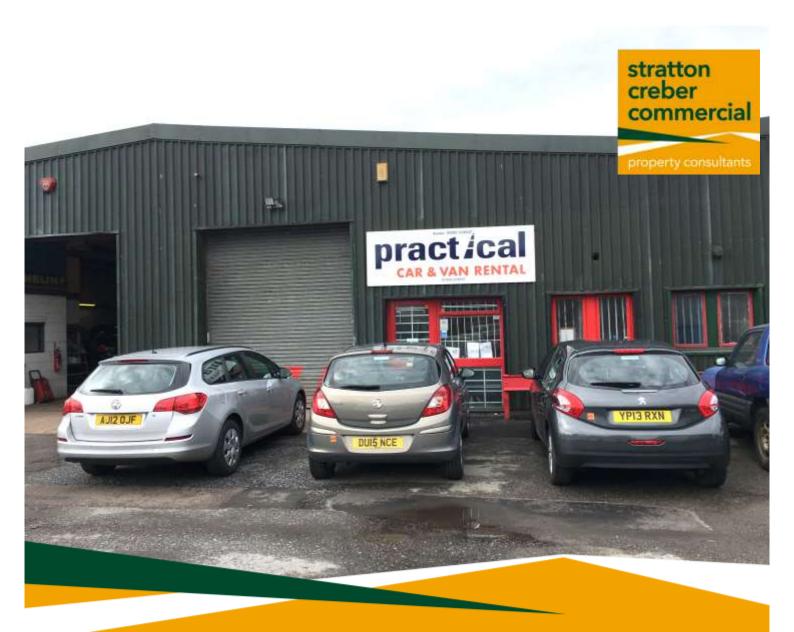

# To let

Unit 9, City Industrial Estate, Haven Banks, Exeter, Devon, EX2 8DD

Viewing by prior appointment with Jonathan Ling

(01392) 202203

jonathan@sccexeter.co.uk

Industrial unit close to city centre

Exeter's largest cluster of car-related small businesses

## Description

The unit comprises an industrial/warehouse unit in midterrace position, with a small office to the front of the ground floor (with pedestrian door) and a WC.

The unit has a manual roller-shutter door (3.0m wide x 3.5m tall), fluorescent lighting, translucent light panels in the roof, and concrete floor.