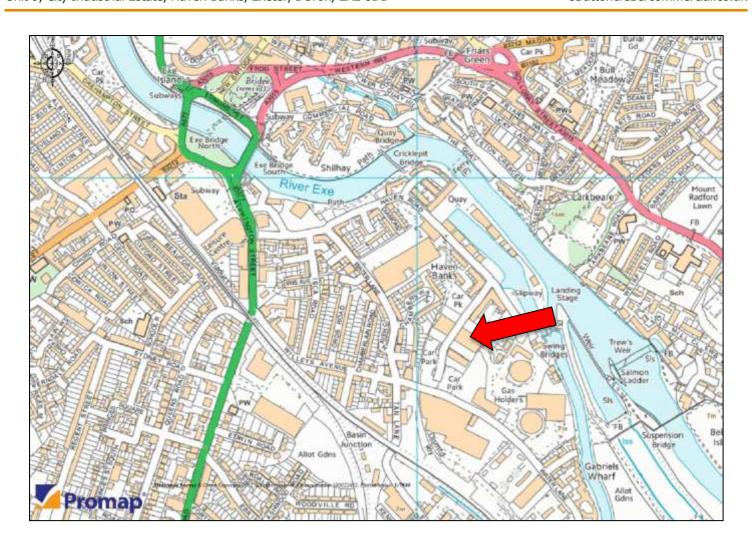

### Location

City Industrial Estate is situated in Haven Banks, close to Exeter's Quay/Canal Basin area just to the south-west of the city centre. Road access to Haven Banks is just off the Exe Bridges junction in the city centre.

City Industrial Estate is adjacent to two pay-and-display car parks, and there are bus services to the city centre and the Marsh Barton/Matford Trading Estates via the Park & Ride bus service which stops around 400m from the estate.