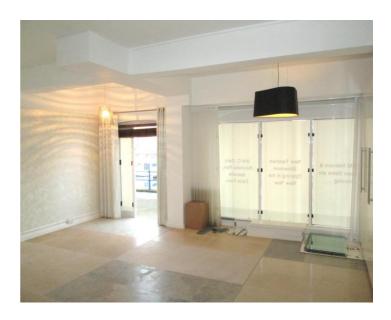

# Description

The property comprises a high quality retail showroom unit suitable for both retail and offices and has been fitted out to a high standard benefiting from limestone flooring, spotlights, full glazed windows overlooking the Marina.

## Accommodation

The property provides a net internal floor area of:

461 sq ft / 42.80 sq m.