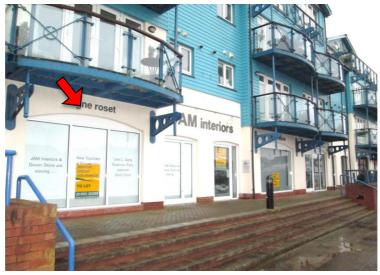

#### Location

The property is situated in an enviable position overlooking Exmouth Marina within a terrace of a small number of local marine related and locally based retail units, together with other nearby leisure based operators including a restaurant, café and public house.

# Description

The property comprises a high quality retail showroom unit suitable for both retail and offices and has been fitted out to a high standard benefiting from limestone flooring, spotlights, full glazed windows overlooking the Marina.