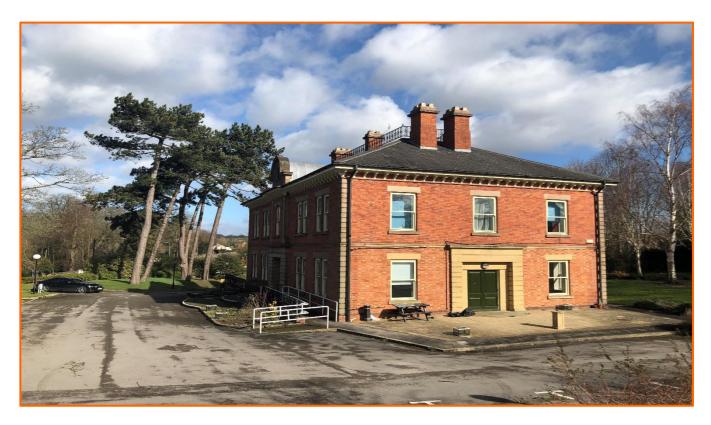

# **Description:**

The property is an attractive Victorian three storey building located within large grounds and car park.

The accommodation has most recently been used for a Health Spa but comprises of a range of cellular and open plan accommodation over basement, ground and first floor levels. There is a lift servicing each floor and WC facilities throughout.

Externally, there are 25 car parking spaces and 2 coach spaces available.

Floorplans are available upon request.