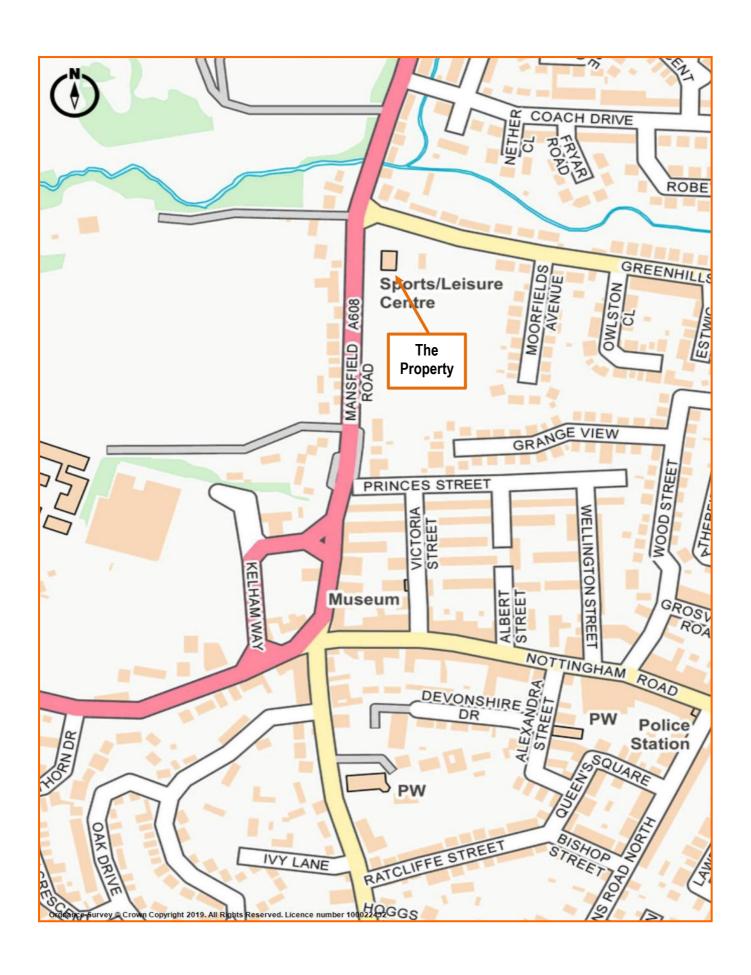

#### Location:

The property is situated to the north of Eastwood within the residential area, a short walk from Eastwood town centre.

The property is located on a corner plot fronting onto Mansfield Road, with vehicular access from Greenhills Road and Mansfield Road.