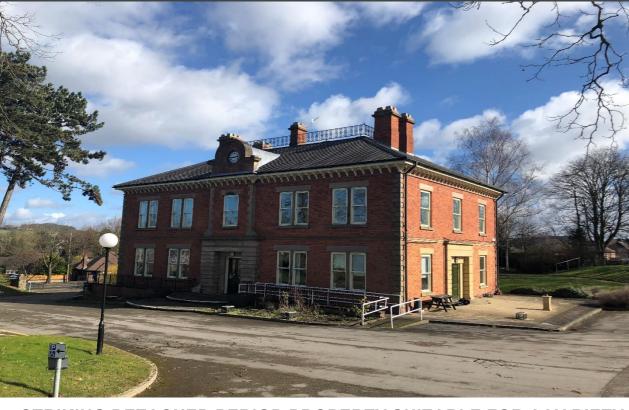

# STRIKING DETACHED PERIOD PROPERTY SUITABLE FOR A VARIETY OF USES (STP)

- Accommodation over basement, ground and first floor totalling 442.76 sq m (4,766 sq ft)
- Large maintained grounds with 25 car parking spaces and 2 coach spaces
- Well located in the centre of Eastwood and close to the A610 linking to Nottingham

# **Description:**

The property is an attractive Victorian three storey building located within large grounds and car park.

The accommodation has most recently been used for a Health Spa but comprises of a range of cellular and open plan accommodation over basement, ground and first floor levels. There is a lift servicing each floor and WC facilities throughout.