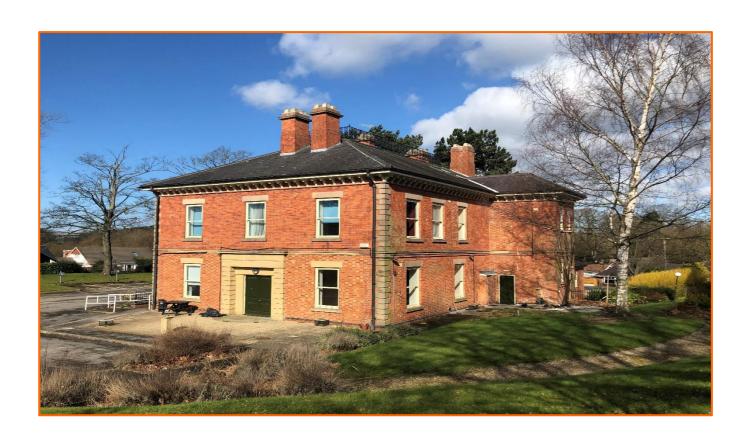

# **Description:**

The property is an attractive Victorian three storey building located within large grounds and car park.

The accommodation has most recently been used for a Health Spa but comprises of a range of cellular and open plan accommodation over basement, ground and first floor levels. There is a lift servicing each floor and WC facilities throughout.