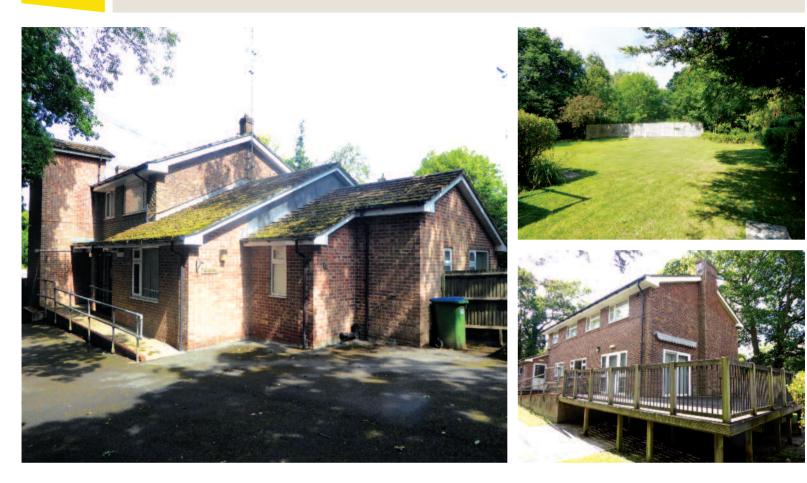

# Glenwood, 68 Titchfield Park Road Fareham, Hampshire PO15 5RN

A well located modern detached purpose built former care home property, having ample off-street parking and good size garden. **Vacant.** 

# Description

- A detached property
- Presented in reasonable decorative order
- Gas central heating (not tested)
- Double glazing
- Passenger lift
- Alarm system
- Off-street parking for several cars
- Raised patio/balcony area
- Rear and side gardens

#### Accommodation

- Ground Floor Entrance Hall, Lounge/Dining Room, Kitchen, Utility Room, Three Rooms (two with En-Suite WC), Two Bathrooms/WCs
- First Floor Five Rooms, Bathroom/WC, Separate WC