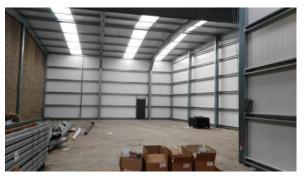

**Preliminary Details** 

Newly Constructed, High Bay Warehouse / Storage unit with Yard area

360 sq m / 3,885 sq. ft approximately

#### Features:

- High Eaves— 5m (to lowest steel) but 6.1m at eaves
- Composite insulated roof with integrated roof lights
- Front loading roller shutter door.
- Insulated wall panels
- Lighting and 3 phase power
- Large yard area to front of premises