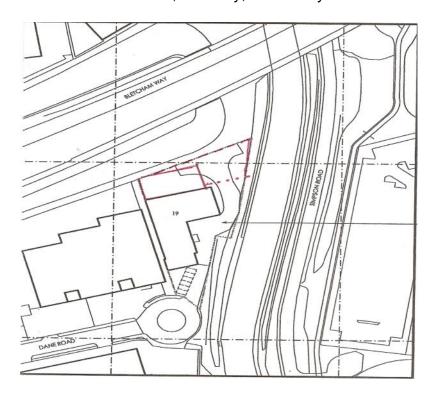

# **FOR RENT**

19b Dane Road, Bletchley, Buckinghamshire MK1 1JQ

## Viewing:

Strictly by appointment.

Please call

Commercial Lynx on **01908 37 37 88** or alternatively

E Mail info@commercial-lynx.co.uk

www.commercial-lynx.co.uk

Plans: Unit 19B Dane Road, Bletchley, Milton Keynes MK1 1 JQ