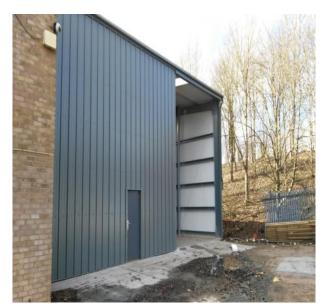

#### Features:

- High Eaves— 5m (to lowest steel) but 6.1m at eaves
- Composite insulated roof with integrated roof lights
- Front loading roller shutter door.
- Insulated wall panels
- Lighting and 3 phase power
- Large yard area to front of premises