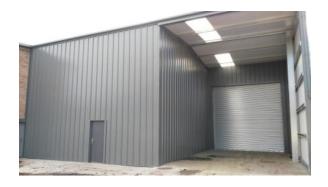

**Preliminary Details** 

Newly Constructed, High Bay Warehouse / Storage unit with Yard area

360 sq m / 3,885 sq. ft approximately

#### Features:

- High Eaves— 5m (to lowest steel) but 6.1m at eaves
- Composite insulated roof with integrated roof lights
- Front loading roller shutter door.
- Insulated wall panels
- Lighting and 3 phase power
- Large yard area to front of premises