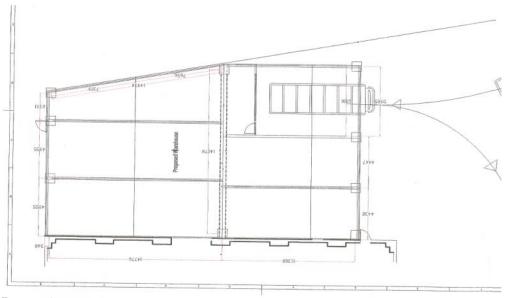

**Preliminary Details** 

Newly Constructed, High Bay Warehouse / Storage unit with Yard area

360 sq m / 3,885 sq. ft approximately

Area: Gross internal areas only.

Ground floor 3,885 sq ft / 360 sq m

Yard Area 0.06 acres / c 2700 sq ft

#### Features:

- High Eaves— 5m (to lowest steel) but 6.1m at eaves
- Composite insulated roof with integrated roof lights
- Front loading roller shutter door.
- Insulated wall panels
- Lighting and 3 phase power
- Large yard area to front of premises