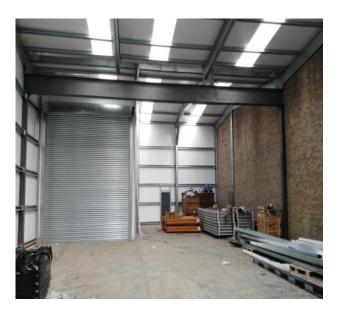

#### Features:

- High Eaves— 5m (to lowest steel) but 6.1m at eaves
- Composite insulated roof with integrated roof lights
- Front loading roller shutter door.
- Insulated wall panels
- Lighting and 3 phase power
- Large yard area to front of premises