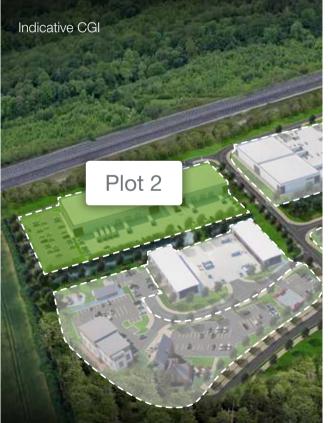

Bedford Commercial Park+ Plot 2



# PLOT 2 • INDICATIVE 85,000 SQ FT IN 2 UNITS+



# flexibility

Ready for immediate development, buildings will be designed and constructed to meet customers' bespoke requirements



# **Bedford Commercial Park**+

### Bedford, Bedfordshire

Bedford Commercial Park is located alongside the A421, one mile from the Marsh Leys Junction and three miles from the Marston Moretain Junction, accessed via Bedford Road (the old A421).

# accessibility+



| + A421                          | 1 mile    |
|---------------------------------|-----------|
| + Bedford                       | 4 miles   |
| + Milton Keynes - M1 J13        | 7 miles   |
| + A1                            | 12 miles  |
| + Luton - M1 J11a               | 16 miles  |
| + Northampton - M1 J15          | 24 miles  |
| + Peterborough - A1M J17        | 37 miles  |
| + London - M1 J1                | 45 miles  |
| + Birmingham - M6/M42           | 68 miles  |
| + Leeds - M1/M62                | 149 miles |
| +