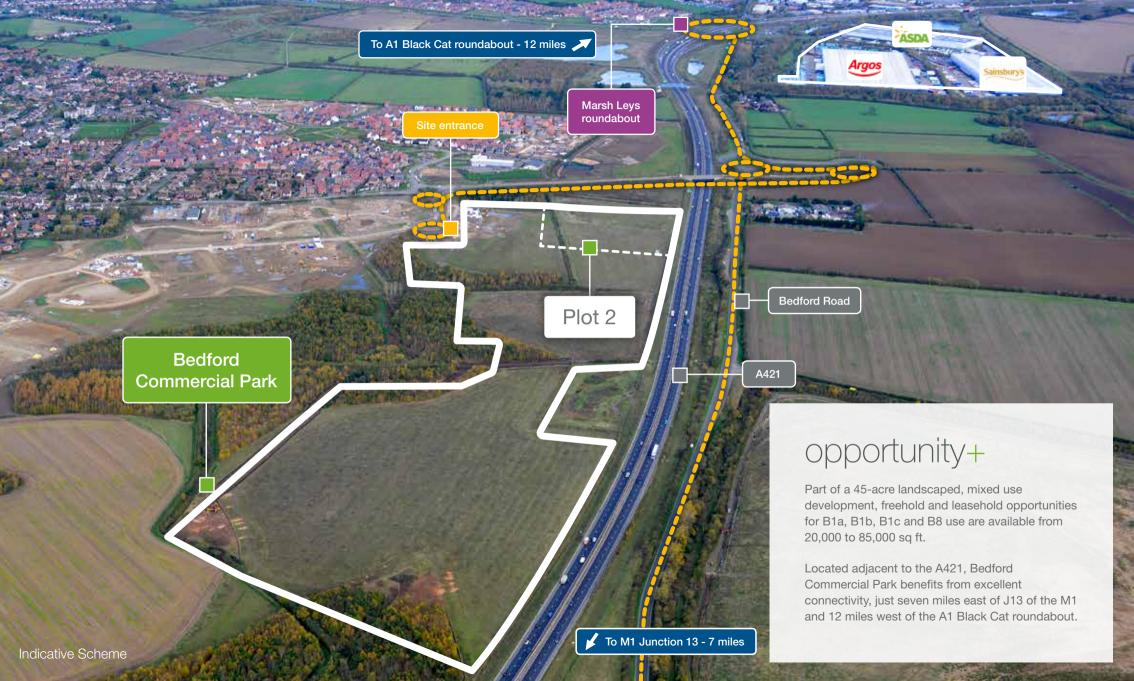

Bedford Commercial Park+ Plot 2

### Bedford, Bedfordshire

Bedford Commercial Park is located alongside the A421, one mile from the Marsh Leys Junction and three miles from the Marston Moretain Junction, accessed via Bedford Road (the old A421).