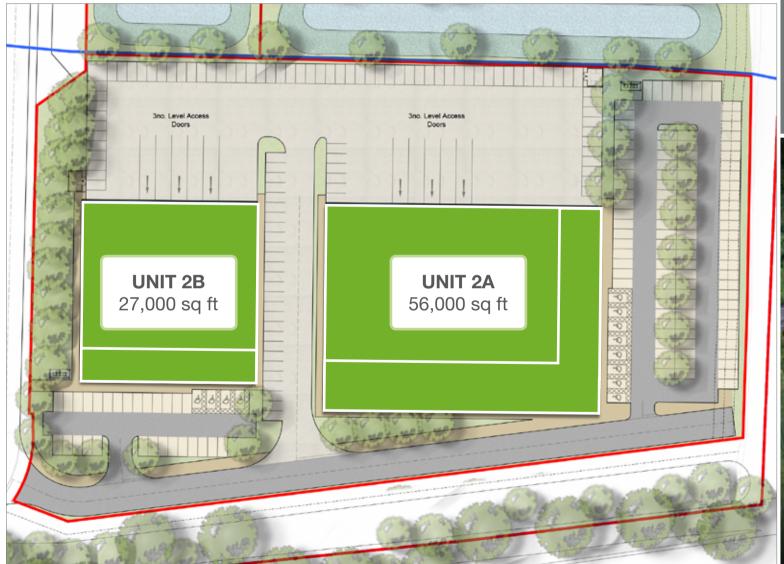

Bedford Commercial Park+ Plot 2



# PLOT 2 • INDICATIVE 85,000 SQ FT IN 2 UNITS+



# flexibility

Ready for immediate development, buildings will be designed and constructed to meet customers' bespoke requirements



# **Bedford Commercial Park**+

### Bedford, Bedfordshire

Bedford Commercial Park is located alongside the A421, one mile from the Marsh Leys Junction and three miles from the Marston Moretain Junction, accessed via Bedford Road (the old A421).

# accessibility+



| + A421                          | 1 mile    |
|---------------------------------|-----------|
| + Bedford                       | 4 miles   |
| + Milton Keynes - M1 J13        | 7 miles   |
| + A1                            | 12 miles  |
| + Luton - M1 J11a               | 16 miles  |
| + Northampton - M1 J15          | 24 miles  |
| + Peterborough - A1M J17        | 37 miles  |
| + London -