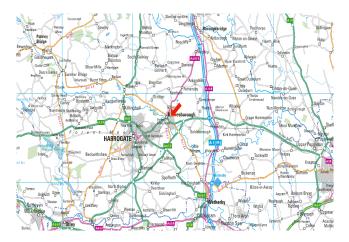

#### Location

Hambleton Grove is an established estate located approximately 3.5 miles to the west of the A1(M) Motorway with access via the A59 (York Road) which also provides access to Harrogate/ Leeds in the west and York to the east.