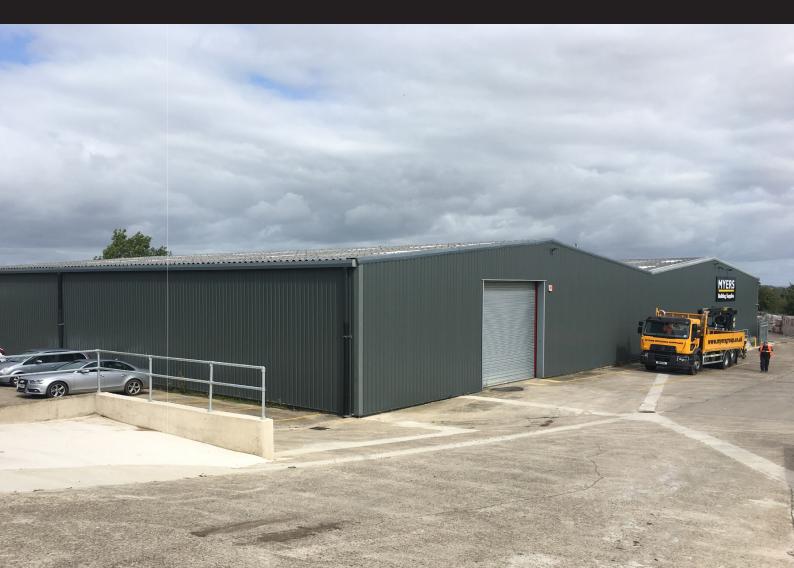

#### Industrial / Warehouse Premises

- Large fully secure site
- Recently refurbished units available
- Located within 3.5 miles of the A1 (M) Motorway
- 0.5 miles from Knaresborough Town Centre

#### Description

The premises comprises an industrial / warehouse unit which benefits from the following specification;

- Fully secure site with loading yard
- Generous parking provisions
- Recently refurbished