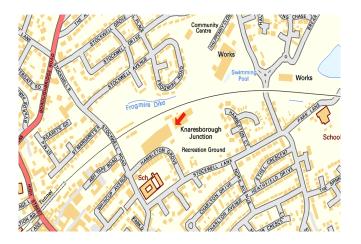

#### Location

Hambleton Grove is an established estate located approximately 3.5 miles to the west of the A1(M) Motorway with access via the A59 (York Road) which also provides access to Harrogate/ Leeds in the west and York to the east.