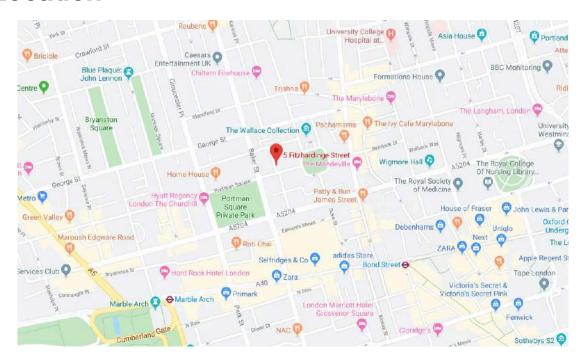

## Location

Bond StreetMarble ArchBaker StreetMarylebone5 minute walk5 minute walk5 minute walk7 minute walk