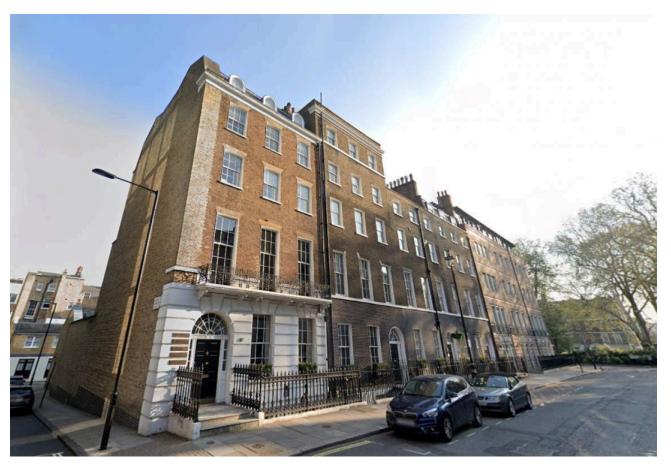

# 5 Fitzhardinge Street Marylebone London W1H 6EG

# **Description**

5 Fitzhardinge Street, W1 is an office building in Marylebone near Bond Street, Baker Street and Marylebone stations, ready for inspections through Victor Harris Commercial. The building is located in the very heart of Marylebone.

Ideal for businesses wanting to be in Central London, the smartly styled office building is great for companies wanting to be in a traditional property at a good price in W1. 5 Fitzhardinge Street, W1 is ready for occupation and a viewing is highly recommended due to the interest in the property.