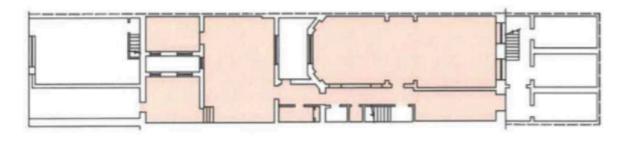

located in the very heart of Marylebone.

Ideal for businesses wanting to be in Central London, the smartly styled office building is great for companies wanting to be in a traditional property at a good price in W1. 5 Fitzhardinge Street, W1 is ready for occupation and a viewing is highly recommended due to the interest in the property.

Available on leases to October 2023 the space comes with a private garage allowing storage or secure parking.



## Location



Bond StreetMarble ArchBaker StreetMarylebone5 minute walk5 minute walk5 minute walk7 minute walk

### **Amenities**

- Excellent Natural Light
- Meeting Rooms / Executive Offices
- 16-20 desks fully fitted.
- Kitchenette
- Fully Fitted

- Marylebone office address.
- Comfort Cooling and Heating.
- Self Contained

### **Plans**



(floorplan not to scale)







# **Contact:**

Viewings available via prior arrangement through Victor Harris.

Phone: 020 7183 8458

Email: info@victorharris.co.uk

Website: <a href="https://www.victorharris.co.uk">https://www.victorharris.co.uk</a>

Address – West End 25 Sackville Street, Mayfair, London,

W1S 3AX

Address - City White Collar Factory, Old Street Yard London EC1Y 8AF