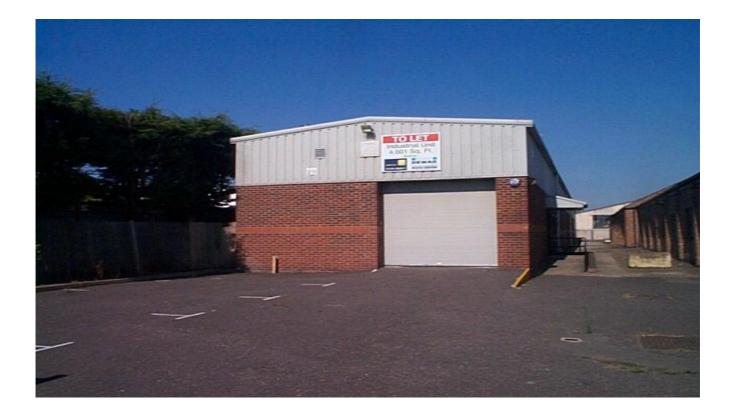

# Industrial/Warehouse Unit TO LET Approx 4,000 sq ft (371 sq m)

Maldon Office | 01621 929568 Thurrock Office | 01708 860696 Mobile | 07775 804842

www.branchassociates.co.uk

#### The property

The unit is single storey light industrial/warehouse unit and has both a loading door and pedestrian door. It is newly decorated and has the benefit of WC, kitchen and small office.

Accommodation Measured in accordance with the RICS Code of Measuring Guide the approximate gross internal floor area is: Approx GIA **4.001 sq ft** (371 sq m)