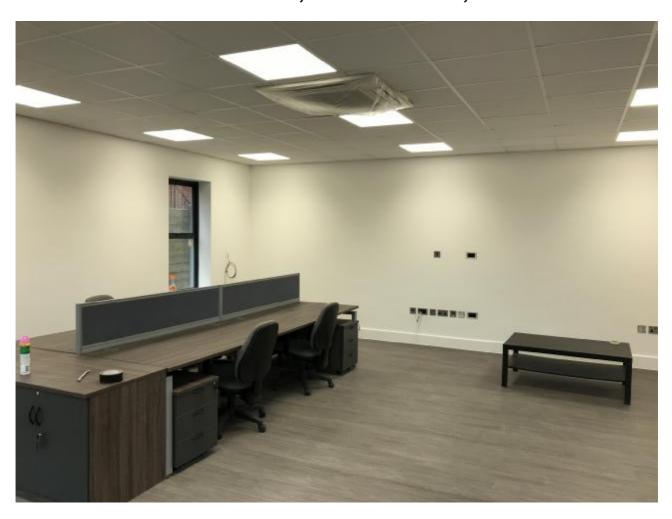

bus routes also serve the area.

DESCRIPTION: The premises comprise new build modern offices arranged on the

ground floor of this prominent new development benefiting from

excellent natural light.

66-70 Parkway, London NW1 7AH

### **ALL DIMENSIONS ARE APPROXIMATE**

Ground Floor 1,015 Sq Ft (94 Sq M)

TOTAL 1,015 Sq Ft (94 Sq M)

AMENITIES: \* Air Conditioning

\* Double Glazed Window Frontage

\* Rendered Walls Painted & Finished

\* Cabling

\* Kitchen

\* Lighting \* Wooden Flooring

\* WC

**TERMS:** 

LEASE: A new Full Repairing and Insuring Lease to be granted for a term of

years to be agreed, subject to periodic rent reviews.

RENT: £30,000 per annum exclusive