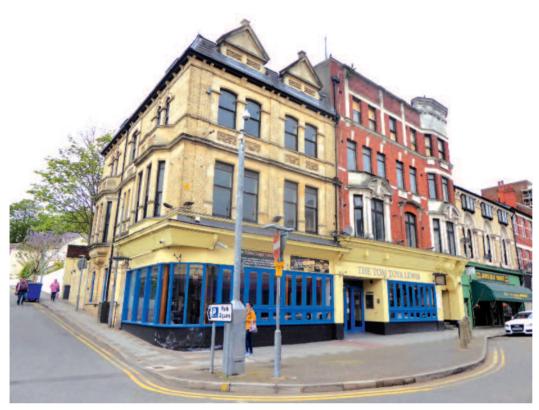

# The Tom Toya Lewis, 108-109 Commercial Street Newport, Wales NP20 1LW

Crown Copyright reserved.

This plan is based upon the Ordnance Survey Map with the sanction of the Controller of H M Stationery Office.

#### Location

- Newport, with a population of 145,000, is the third largest city in Wales, and has been a port since medieval times. It is also the principal administrative and commercial centre for Gwent. It is located 13 miles east of Cardiff and 16 miles west of the Severn Bridge
- The property is situated in the town centre on the west side of Commercial Street, at its junction with Palmyra Place
- Shopping facilities are available locally, along with a good selection of cafés, bars and restaurants
- Recreational facilities can be found locally at Belle Vue Park
- Nearby road communications are via the A4042, whilst junctions 24-28 of the M4 are close by

#### Description

- A double fronted end of terrace property
- Arranged over basement, ground and three upper floors
- Restaurant, bar, kitchen and disabled WC on ground floor
- Ancillary accommodation on the first floor
- Remaining upper floors not accessible
- Telecomms mast in situ