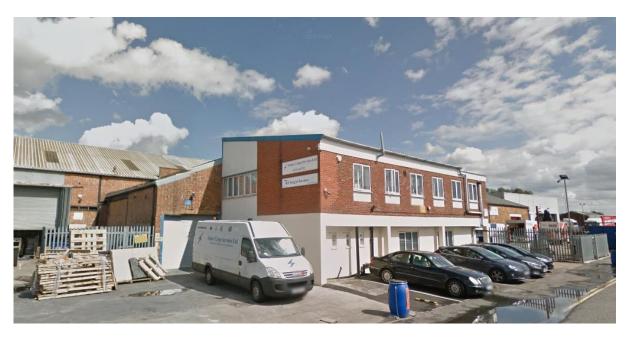

#### DESCRIPTION

Unit 6 is a semi-detached industrial / warehouse property of steel portal frame construction with brick elevations, which is to be fully refurbished throughout. Offices are at ground and first floor level.

Externally there is a forecourt and private parking.