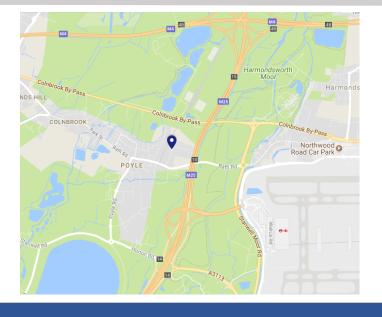

### DISTANCES

| M25, J4                 | 1.5 miles                         |
|-------------------------|-----------------------------------|
| M4, J5                  | 1.9 miles                         |
| Heathrow Cargo Terminal | 2.8 miles                         |
| M40 J1A                 | 9.5 miles                         |
|                         | M4, J5<br>Heathrow Cargo Terminal |

Central London 19.4 miles

## LOCATION

The site is well located for access to the M4, M25, Heathrow Airport and Thames Valley, being situated approximately 300m to the West of the M25.

For further information or to arrange an inspection please contact the joint sole agents DTRE.