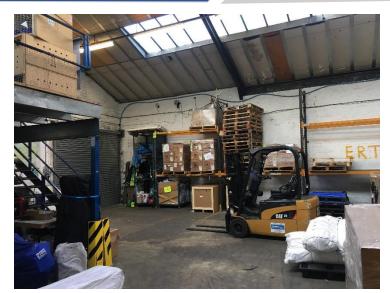

#### DESCRIPTION

Unit 6 is a semi-detached industrial / warehouse property of steel portal frame construction with brick elevations, which is to be fully refurbished throughout. Offices are at ground and first floor level.

#### ACCOMODATION

The unit comprises of the following:

| Ground Floor Warehouse | 3,179 sq ft |
|------------------------|-------------|
| Ground Floor Offices   | 1,244 sq ft |
| First Floor Offices    | 1,244 sq ft |
| Total                  | 5,667 sq ft |