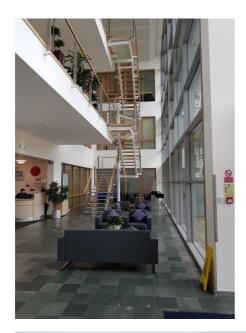

#### **Amenities**

| • | Air conditioning      |
|---|-----------------------|
| • | Raised floors         |
| • | Suspended ceilings    |
| • | Shower facilities     |
| _ | Full boight strium on |

Full height atrium entrance Ground floor canteen and meeting rooms