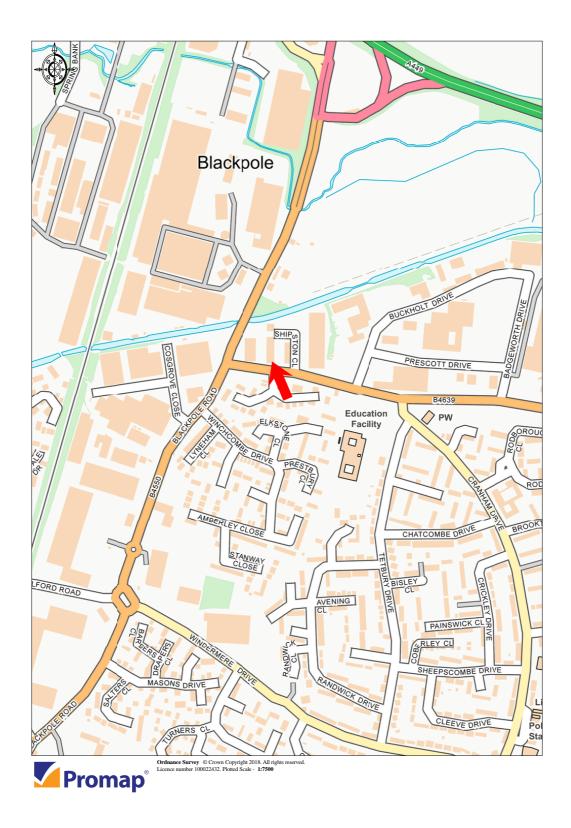

#### LOCATION

Blackpole is conveniently located 1.5 miles from Junction 6 of the M5 and 2 miles north of Worcester City Centre. Cranham Industrial Estate is one of the main commercial areas on the outskirts of Worcester, with Shipston Close being accessed via one of the main local arterial routes, Cotswold Way.