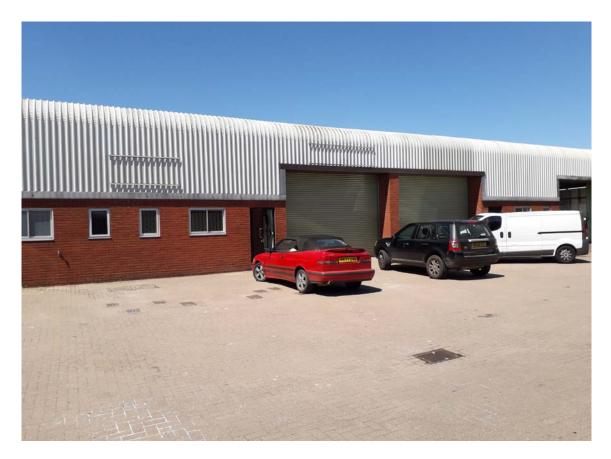

# FULLY REFURBISHED INDUSTRIAL UNIT

#### DESCRIPTION

The property provides a modern, refurbished warehouse premises on an established industrial trade estate with onsite parking and communal yard.

The unit is mid-terrace, with mono pitched roof incorporating new translucent roof lights and further benefits from:

- New electric roller shutter doors (4.6m w x 3.5m h)
- New roof lights
- Concrete floor
- Florescent tube lighting
- Parking and shared yard area
- Toilet provision