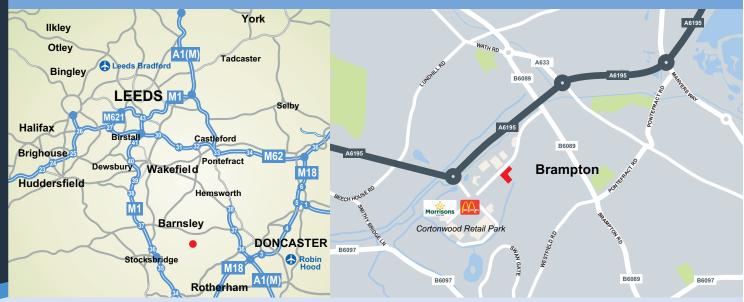

#### LOCATION

The property is strategically located 5 miles south east of Barnsley and 6 miles north of Rotherham, while Sheffield lies approximately 9 miles to the south east.

The property itself is accessed from Cortonwood Drive just off Dearne Valley Parkway A6195, which in turn leads directly to Junction 36 of the M1 Motorway.