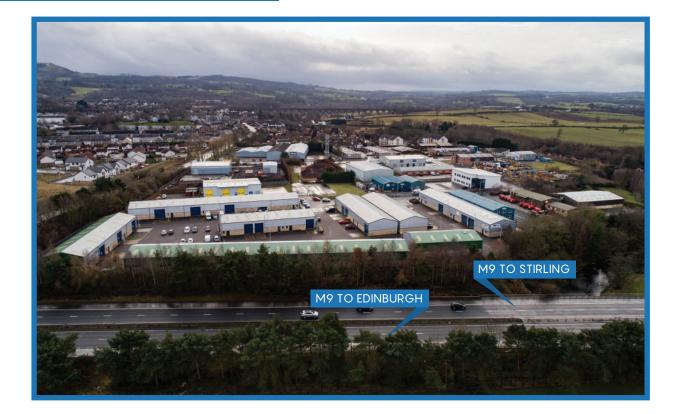

# .. IN THE HEART OF THE CENTRAL BELT

Mill Road Industrial Estate is located to the west of Linlithgow providing an ideal base for companies looking to serve the Central Scotland business community. Junction 4 on the M9 is 5 minutes drive to the West.