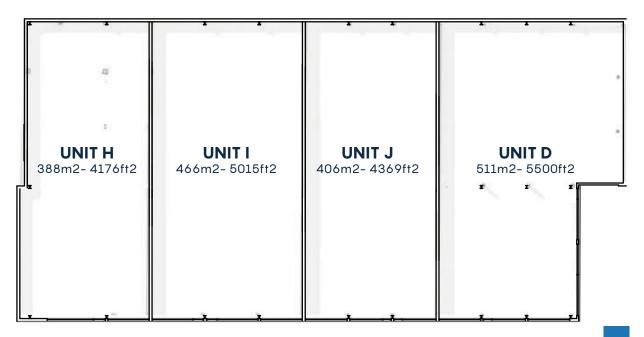

## ACCOMODATION

The premises have been measured in accordance with the RICS Code of Measuring Practice (6th Edition) on a Gross Internal basis.

A breakdown of these areas are set out below:

| UNITS  | SIZES      |  |
|--------|------------|--|
| Unit A | 1905 sq ft |  |
| Unit B | 2217 sq ft |  |
| Unit C | 1926 sq ft |  |
| Unit D | 5500 sq ft |  |
| Unit E | 2443 sq ft |  |
| Unit F | 2798 sq ft |  |
| Unit G | 2271 sq ft |  |
| Unit H | 4176 sq ft |  |
| Unit I | 5015 sq ft |  |
| Unit J | 4369 sq ft |  |

| UNIT G         | <b>UNIT F</b>  | <b>UNIT E</b>  | <b>UNIT D</b>  |
|----------------|----------------|----------------|----------------|
| 211m2- 2271ft2 | 260m2- 2798ft2 | 227m2- 2443ft2 | 511m2- 5500ft2 |
| UNIT A         | UNIT B         | <b>UNIT C</b>  |                |
| 177m2-1905ft2  | 206m2- 2217ft2 | 179m2- 1926ft2 |                |