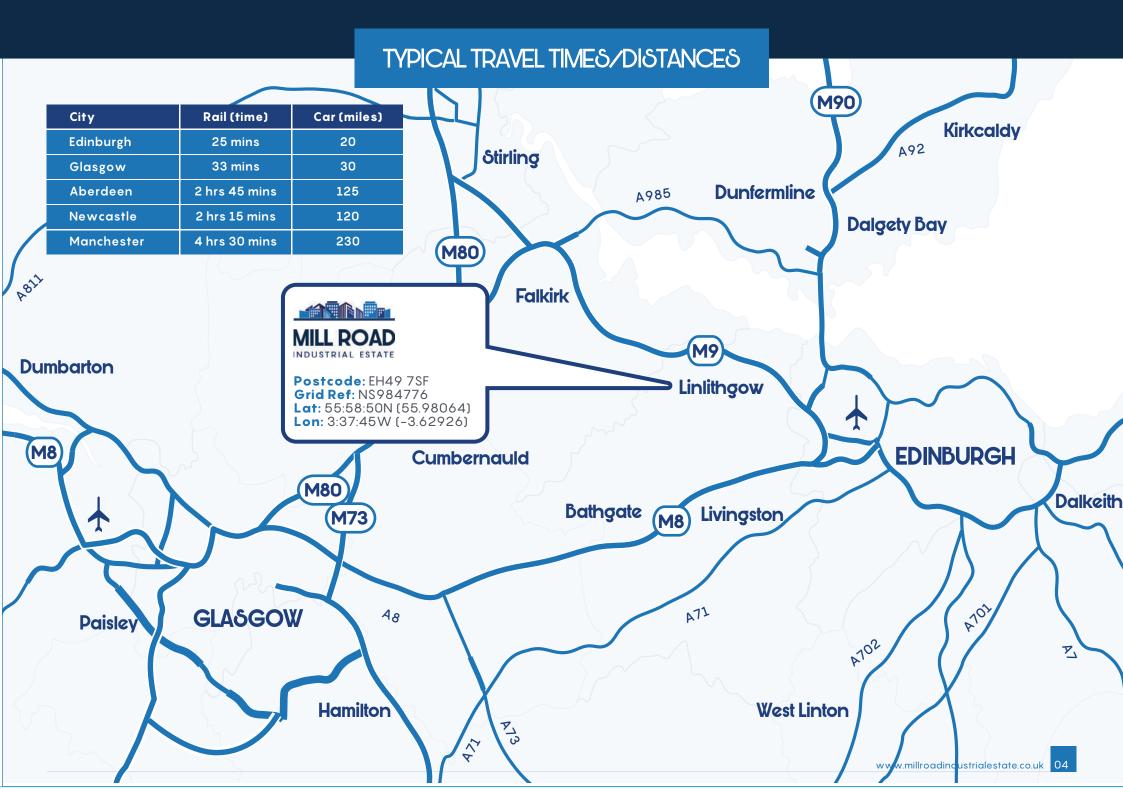

# .. IN THE HEART OF THE CENTRAL BELT

Mill Road Industrial Estate is located to the west of Linlithgow providing an ideal base for companies looking to serve the Central Scotland business community. Junction 4 on the M9 is 5 minutes drive to the West.