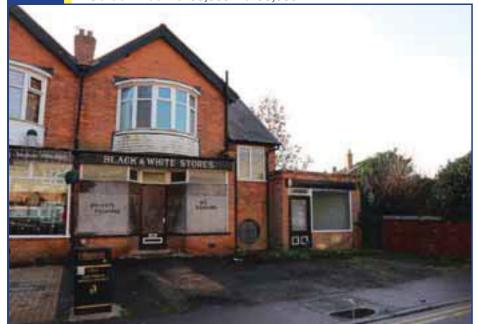

## 7 Peel Road, Warwick CV34 5ET

\*Guide Price: £200,000 - £250,000

#### **DESCRIPTION**

Unique Opportunity - Semi detached former retail premises with land to the side. Having potential for development / extension, the property is located within 500 meters of Warwick Hospital. The property is in need of improvement and modernisation with parking to the front and garage to the rear.

# OUTSIDE

Parking to front Land to side and rear Garage and parking to rear Outside WC