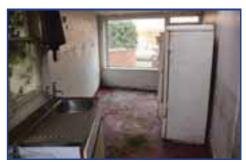

#### **ACCOMMODATION**

**GROUND FLOOR** 

Former retail area: 16 ft 11 in max x 15 ft 8 in

Lounge: 15 ft 5 in x 10 ft 11 in max Kitchen: 11 ft x 10 ft 6 in max

Storage / utility room: 21 ft 4 in x 9 ft max 4 ft 6 in min