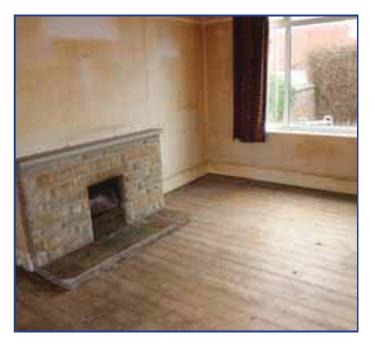

#### **ACCOMMODATION**

**GROUND FLOOR** 

Former retail area: 16 ft 11 in max x 15 ft 8 in

Lounge: 15 ft 5 in x 10 ft 11 in max Kitchen: 11 ft x 10 ft 6 in max

Storage / utility room: 21 ft 4 in x 9 ft max 4 ft 6 in min