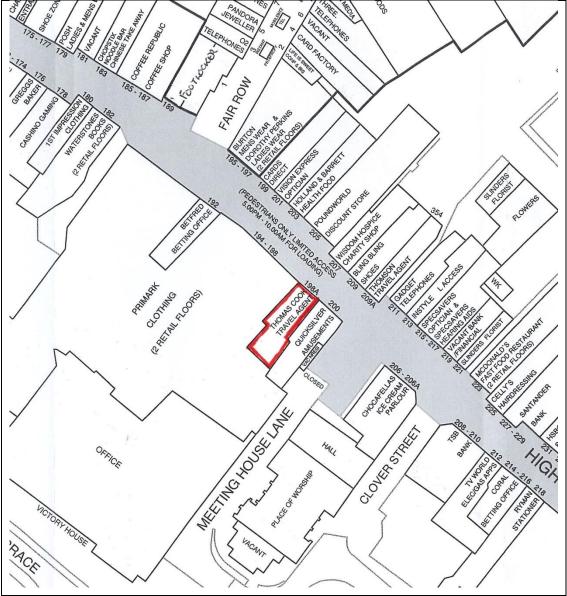

#### **Description & Location**

The property consists of a ground floor shop (see photo on next page) with basement storage in a prime position on the pedestrianised Chatham High Street, immediately adjoining Primark and diagonally opposite the entrance to the Pentagon Shopping Centre. Other traders in the near vicinity are Specsavers, McDonald's, Footlocker (just relocated onto the High Street), Coffee Republic, Waterstones, Greggs, Burtons, Admiral, TSB and Debenhams.

#### **Legal Costs**

Each side to pay their own legal costs.

Crown Copyright. All rights reserved. Licence No 100047656