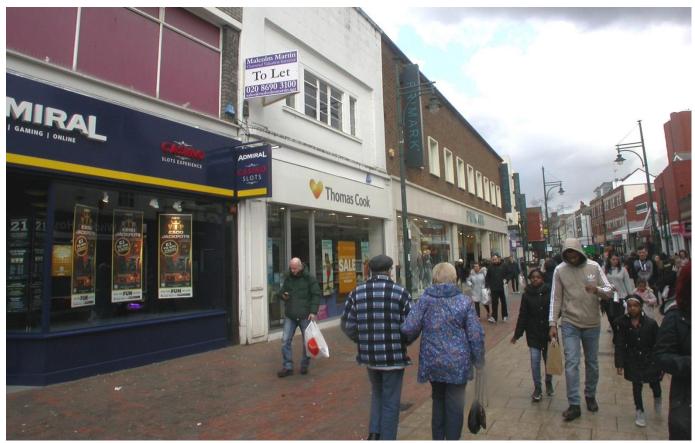

#### **Description & Location**

The property consists of a ground floor shop (see photo on next page) with basement storage in a prime position on the pedestrianised Chatham High Street, immediately adjoining Primark and diagonally opposite the entrance to the Pentagon Shopping Centre. Other traders in the near vicinity are Specsavers, McDonald's, Footlocker (just relocated onto the High Street), Coffee Republic, Waterstones, Greggs, Burtons, Admiral, TSB and Debenhams.