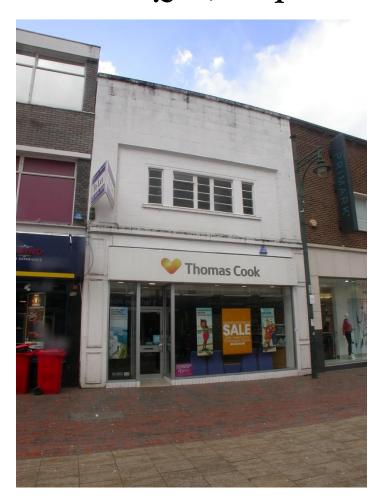

#### **Description & Location**

The property consists of a ground floor shop (see photo on next page) with basement storage in a prime position on the pedestrianised Chatham High Street, immediately adjoining Primark and diagonally opposite the entrance to the Pentagon Shopping Centre. Other traders in the near vicinity are Specsavers, McDonald's, Footlocker (just relocated onto the High Street), Coffee Republic, Waterstones, Greggs, Burtons, Admiral, TSB and Debenhams.