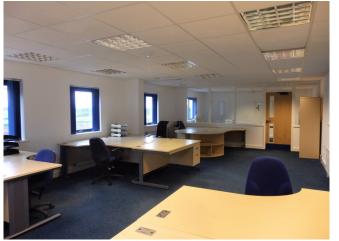

The building provides a combination of high quality private and open plan office space over ground and first floor together with entrance reception area, staff facilities and w/c's on both floors

The rear section of the building provides modern, clean workshop/warehouse space with a clear eaves height 5.35 m (17'7''). Vehicular access is via a single up and over sectional shutter door.