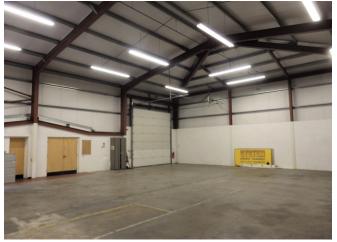

The building provides a combination of high quality private and open plan office space over ground and first floor together with entrance reception area, staff facilities and w/c's on both floors

The rear section of the building provides modern, clean workshop/warehouse space with a clear eaves height 5.35 m (17'7''). Vehicular access is via a single up and over sectional shutter door.