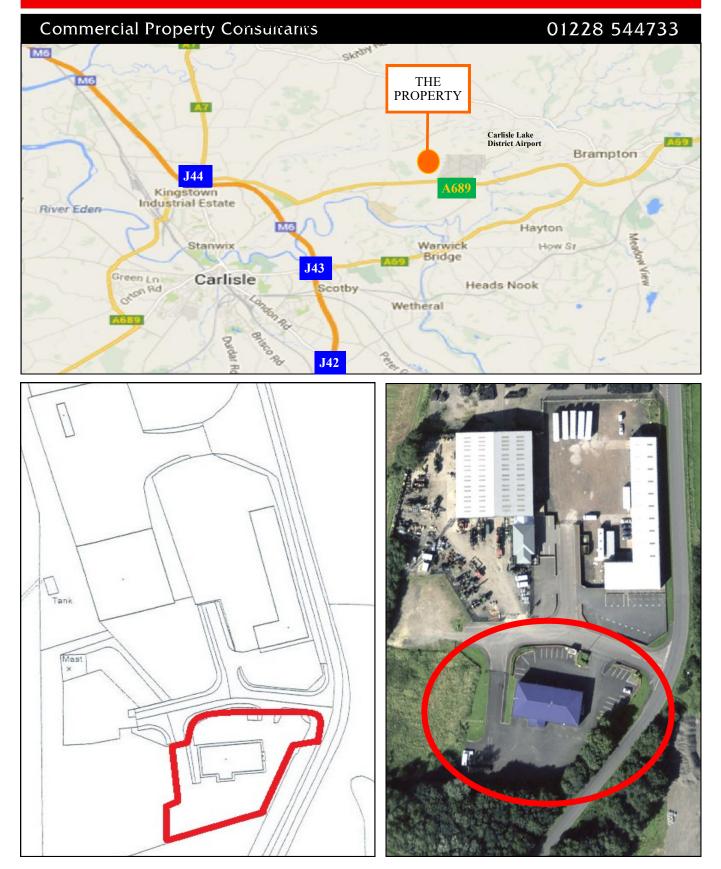

#### LOCATION

Helvellyn House is located just off the A689 Carlisle to Newcastle road adjacent to Carlisle Lake District Airport some 5 miles to the east of Carlisle city centre and a similar distance from J44 of the M6 motorway.

Nearby occupiers include John Deere Forestry, SP Training and Stobart Group who occupy a 300,000 sqft distribution facility at the Airport itself. For identification purposes only, the location is shown circled red and the property boundaries are shown edged red on the attached plan extracts.