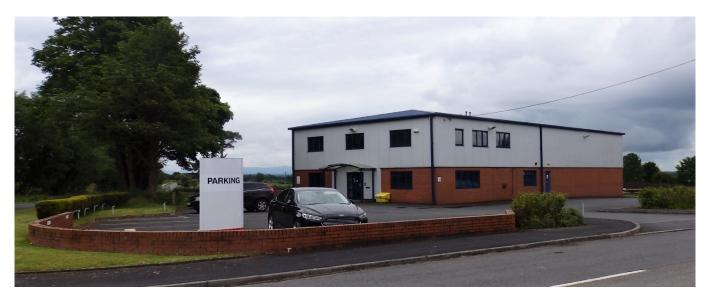

#### DESCRIPTION

The property comprises a modern detached building of steel portal frame construction under a pitched profile sheet roof with cavity brickwork walls to a dado level and a flat panel cladding system above.

The building provides a combination of high quality private and open plan office space over ground and first floor together with entrance reception area, staff facilities and w/c's on both floors

The rear section of the building provides modern, clean workshop/warehouse space with a clear eaves height 5.35 m (17'7''). Vehicular access is via a single up and over sectional shutter door.

Externally, there is an extensive tarmac surfaced yard providing generous parking and circulation areas.