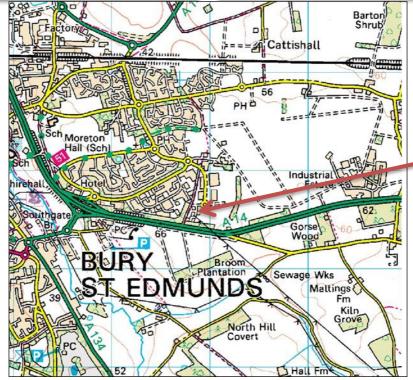

## LOCATION

Axis House is located on Hillside Business Park, one of Bury St Edmunds' expanding premier business locations. Situated on the eastern side of Bury St Edmunds, Hillside Business Park is approximately two miles from the town centre and adjacent to the A14. Nearby occupiers include Denny Bros, Sealeys, Royal Mail as well as a number of nearby independent businesses.

Bury St Edmunds is an attractive and prosperous market town which forms the commercial and administrative centre of West Suffolk. The town lies 30 miles east of Cambridge, 26 west of Ipswich and 70 miles north of London. The town has excellent road connections serving East Anglia and linking to the national motorway network via the A14 and A11. Rail services are provided with direct trains to Cambridge (42 minutes), Ipswich (38 minutes) and services to London Kings Cross (1 hour 38 minutes).