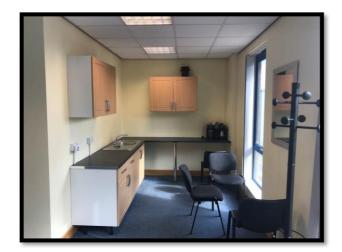

The office suite is finished to a high standard and includes combined air heating and cooling, self-contained kitchen area and a meeting room. Shared toilet facilities are located on the first floor. Access to the office is through a communal lobby area leading to stairs and platform lift provided for DDA access.