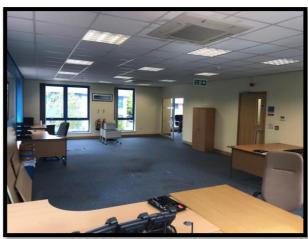

#### **DESCRIPTION**

Axis House forms part of a modern office development creating an attractive high-quality office court yard.

Internally the office suite is arranged over the first floor and benefits from raised carpeted floors with Cat 6 cabling, plastered and emulsioned walls, suspended ceilings with recessed lighting. The office has generous full height glazing that provides excellent natural lighting.

The office suite is finished to a high standard and includes combined air heating and cooling, self-contained kitchen area and a meeting room. Shared toilet facilities are located on the first floor. Access to the office is through a communal lobby area leading to stairs and platform lift provided for DDA access.