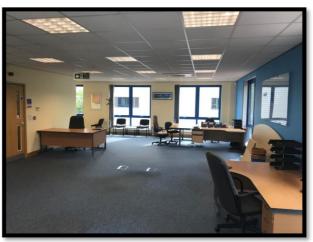

#### **DESCRIPTION**

Axis House forms part of a modern office development creating an attractive high-quality office court yard.

Internally the office suite is arranged over the first floor and benefits from raised carpeted floors with Cat 6 cabling, plastered and emulsioned walls, suspended ceilings with recessed lighting. The office has generous full height glazing that provides excellent natural lighting.

The office suite is finished to a high standard and includes combined air heating and cooling, self-contained kitchen area and a meeting room. Shared toilet facilities are located on the first floor. Access to the office is through a communal lobby area leading to stairs and platform lift provided for DDA access.