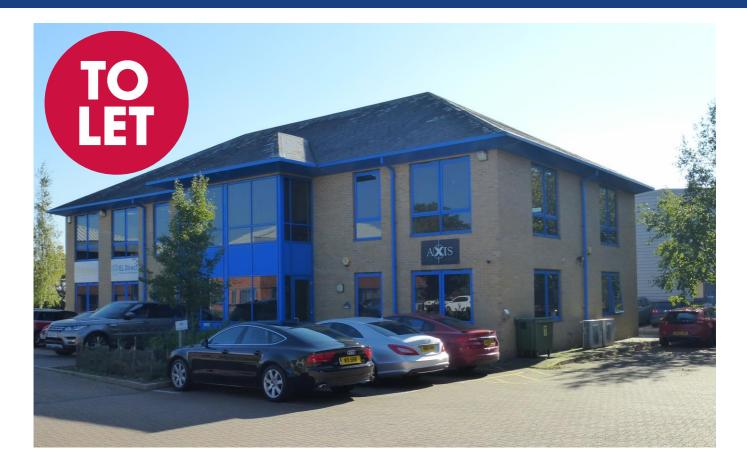

# 1st Floor Axis House, Hillside Business Park, Kempson Way, Bury St Edmunds, Suffolk, IP32 7EA

## LOCATION

Axis House is located on Hillside Business Park, one of Bury St Edmunds' expanding premier business locations. Situated on the eastern side of Bury St Edmunds, Hillside Business Park is approximately two miles from the town centre and adjacent to the A14. Nearby occupiers include Denny Bros, Sealeys, Royal Mail as well as a number of nearby independent businesses.

#### **DESCRIPTION**

Axis House forms part of a modern office development creating an attractive high-quality office court yard.

Internally the office suite is arranged over the first floor and benefits from raised carpeted floors with Cat 6 cabling, plastered and emulsioned walls, suspended ceilings with recessed lighting. The office has generous full height glazing that provides excellent natural lighting.