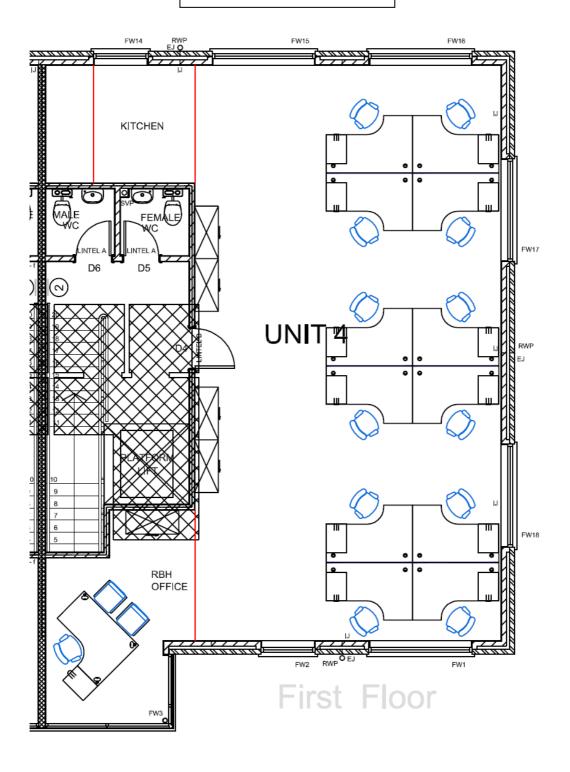

## **ACCOMMODATION**

The suite has been measured in accordance with IPMS 3 of the RICS Property Measurement Standards 2015 and provides the following floor area:

Net Internal Area: 1,040 sq ft (96.6 sq m)

# Axis House First Floor Plan